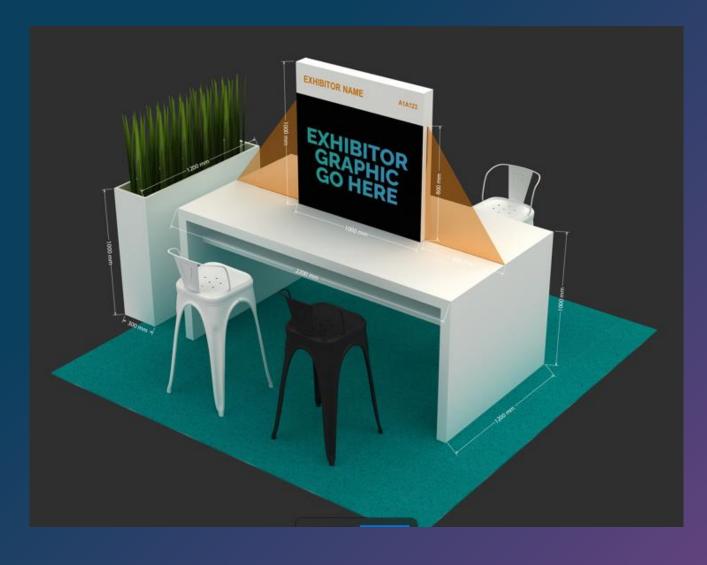

## Structure

- MDF counter (white) 220mmL, with shelf under
- 1 Planter Box
- Exhibition Grade Carpet
- Company Name and Stand Number in vinyl lettering cut-out

## Electrical

• 1 x 3-pin Electrical socket (500watts)

## Furniture

• 2 x Tolix Bar Stools (1 black, 1 white)

# Graphics

Exhibitor Graphics on the divider wall (1000mmW x 800mmH)

This document is strictly private, confidential and personal to its recipient(s) and should not be copied distributed or reproduced in whole or in part, nor passed to any third party.

### How do I get the dimensions for my wall graphics?

Size is 1000mmW x 800mmH.

How do we reach out to GES if we have any inquiries?

Feel free to contact us via email: das@ges.com
Via Phone: +971 4885 5448.