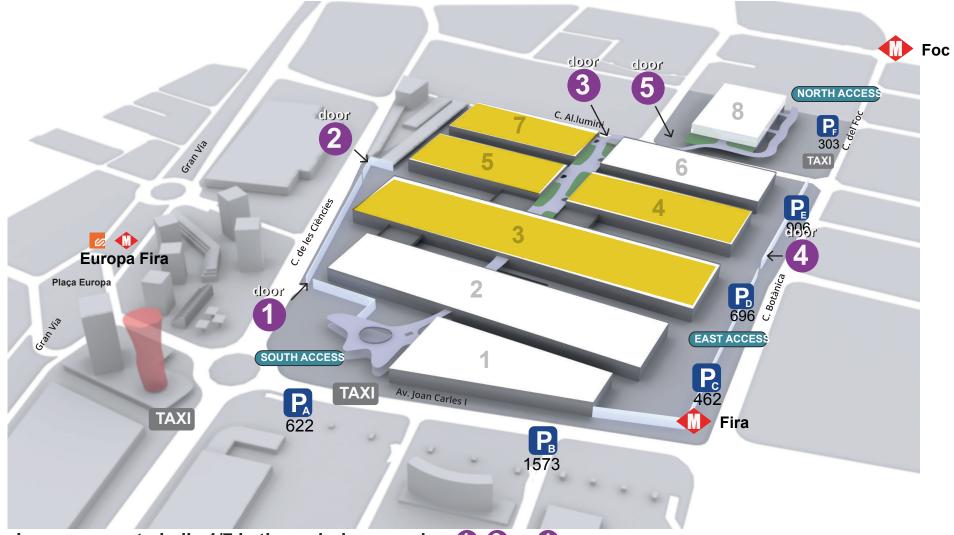

### **VEHICLE ACCESS DOORS**

Lorry access to halls 1/7 is through door number 1, 3 or 4 Lorry access to halls 8.0 and 8.1 is through door number 5

# LORRY ACCESS

(only during Set-up and dismantling)

Fira Barcelona Gran Via Venue is equipped with several access/exit doors as shown below. Please note that not all doors are accessible at all time, and therefore the venue team will inform you about which door has been allocated for your event.

Lorry access to halls 1/7 is through door number (1) (3) or (4) Lorry access to halls 8.0 and 8.1 is through door number (5)