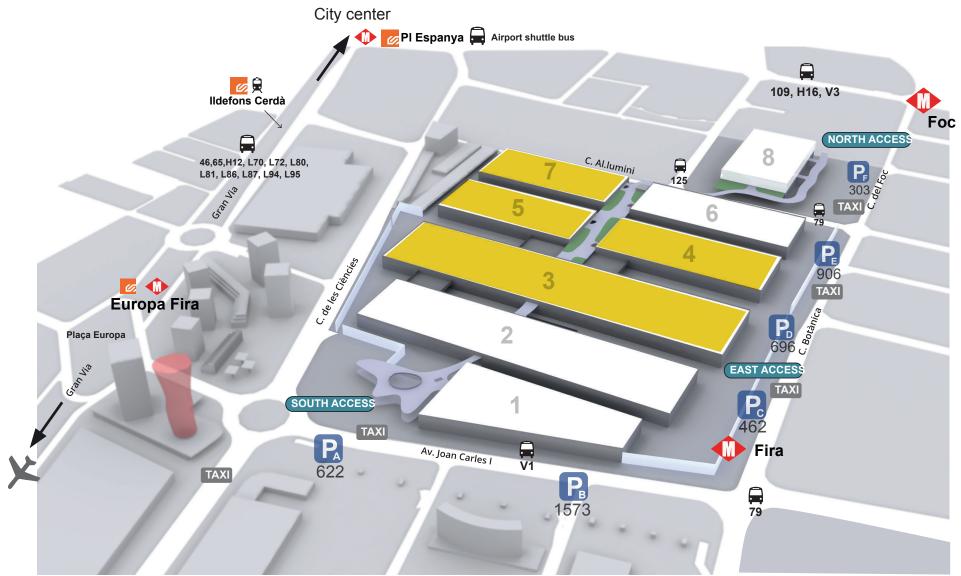

# **ROAD ACCESS**

### **VEHICLE ACCESS DOORS**

Lorry access to halls 1/7 is through door number 1, 3 or 4 Lorry access to halls 8.0 and 8.1 is through door number 5

Lorry access to halls 1/7 is through door number (1) (3) or (4) Lorry access to halls 8.0 and 8.1 is through door number (5)