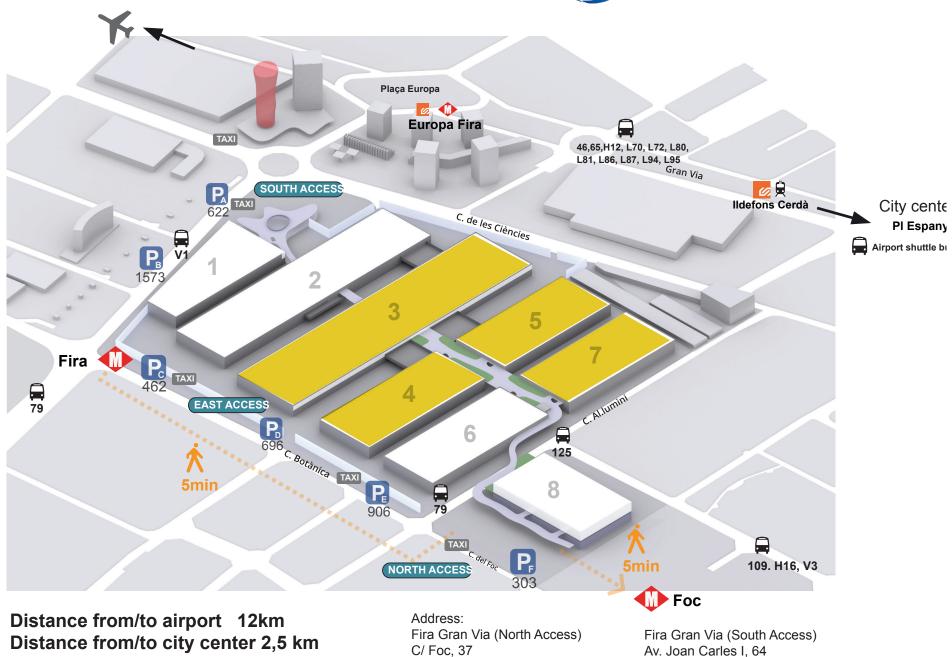

### HOW TO GET THERE

Distance from/to airport 12km Distance from/to city center 2,5 km Address: Fira Gran Via (South Access) Av. Joan Carles I, 64 08908 L'Hospitalet de Llobregat

Fira Gran Via (North Access) c/ Foc, 37 08038 Barcelona

### WALKING DISTANCES FIRA GRAN VIA