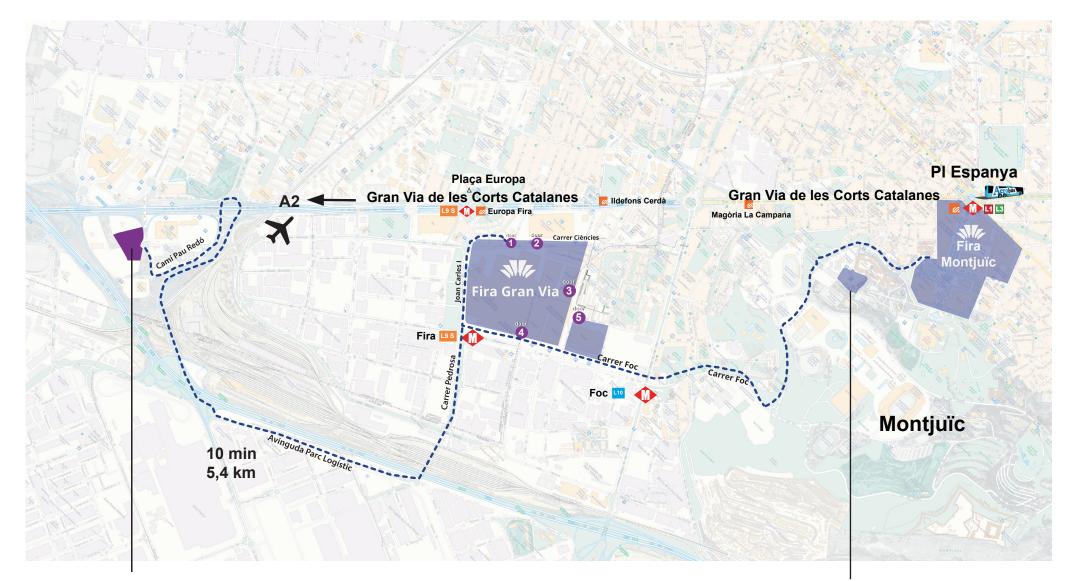

# LORRY PARKING AREAS

Parking Bellvitge 24h C/ Cami de Pau Redo L'Hospitalet de llobregat Phone +34 617 757 929 Parking Iglesias 07h30 - 21h30 Avda Montanyans s/n Barcelona Phone +34 93 425 0031