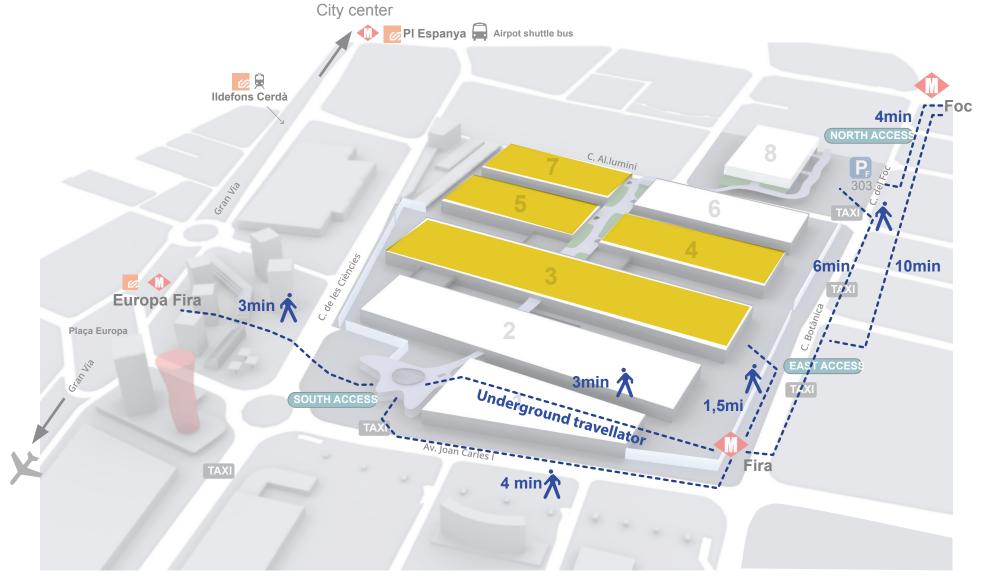

### HOW TO GET THERE

Distance from/to airport 12km Distance from/to city center 2,5 km Address: Fira Gran Via (South Access) Av. Joan Carles I, 64 08908 L'Hospitalet de Llobregat

Fira Gran Via (North Access) c/ Foc, 37 08038 Barcelona

### WALKING DISTANCES FIRA GRAN VIA