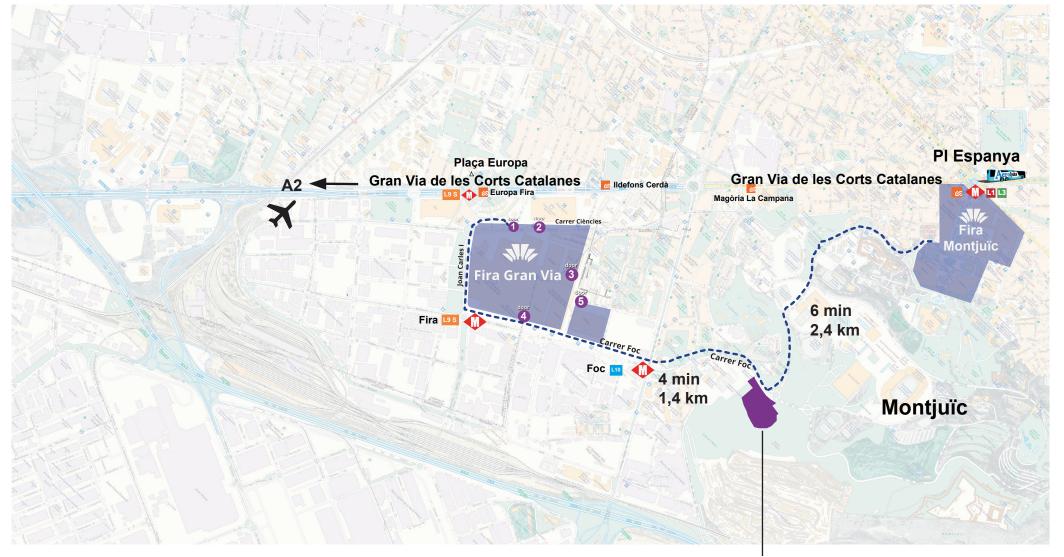

# LOGISTIC AREA SOT DEL MIGDIA

GPS 41°21'34.7"N 2°08'58.3"E Google Map click here https://goo.gl/maps/9BErhD7ZUJQ2

Sot del Migdia