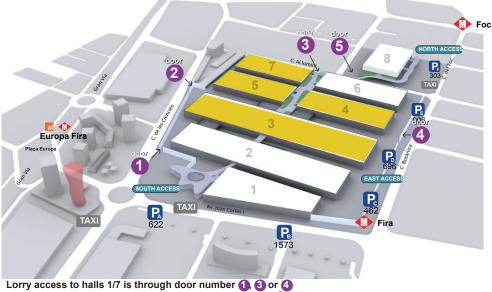

### **VEHICLE ACCESS DOORS**

Lorry access to halls 1/7 is through door number 1, 3 or 4 Lorry access to halls 8.0 and 8.1 is through door number 5

Lorry access to halls 1/7 is through door number (1) (3) or (4) Lorry access to halls 8.0 and 8.1 is through door number (5)