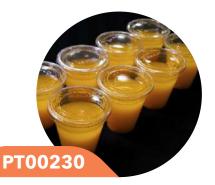

#### Orange juice

2 liters served in biodegradable cups with lids.

#### \$398.07 \*VAT