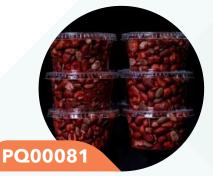

#### Regular dry snack

Spicy mixed dry nuts and vegetables: peanuts, beans, chickpeas, peas. 65 grams each (10 people service).

#### \$244.97 MX +VAT