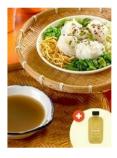

Price / 10 Box 650.00 THB

(Tongmon) Rice noodle with fermented fish sauce + Herbal juice (5 boxes/set)

Price / 5 Boxes/Sets 600.00 THB

(Tongmon) Garlic fried rice with sundried beef fried + Herbal juice (5 boxes/set)