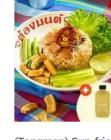

Stir-fried chicken with hot basil leaves (10 boxes)

Stir-fried fish with black pepper (10 boxes)

Price / 10 Box

Thai omelets with minced chicken (10

650.00 THB

(Tongmon) Shrimp paste fried rice with chili drip and condiments (5 boxes)

Stir-fried chicken

with green curry

paste (10 boxes)

Price / 5 Boxes 625.00 THB

Stir-fried pork with young kale (10 boxes)

(Tongmon) Shrimp paste fried rice (5 boxes)

Stir-fried mixed

Price / 10 Box 650.00 THB