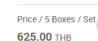

Stir-fried chicken

with green curry

paste (10 boxes)

Price / 5 Boxes 625.00 THB

Stir-fried pork with young kale (10 boxes)

(Tongmon) Shrimp paste fried rice (5 boxes)

Stir-fried mixed

Price / 10 Box 650.00 THB