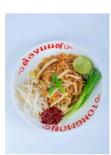

Stir-fried chicken with hot basil leaves (10 boxes)

Stir-fried fish with black pepper (10 boxes)

Price / 10 Box

Thai omelets with minced chicken (10

650.00 THB

(Tongmon) Shrimp paste fried rice with chili drip and condiments (5 boxes)