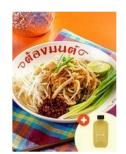

Stir-fried chicken with hot basil leaves (10 boxes)

Stir-fried fish with black pepper (10 boxes)

Price / 10 Box

Thai omelets with minced chicken (10

650.00 THB

(Tongmon) Shrimp paste fried rice with chili drip and condiments (5 boxes)