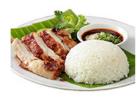

## **MEAL BOX BITEC Online Order**

Stir-fried chicken with dry red curry (10 boxes)

Price / 10 Box 650.00 THB

Deep-fried fish with roasted chili paste (10 boxes)

Price / 10 Box 650.00 THB

Stir-fried fish with garlic and pepper (10 boxes)

Price / 10 Box

650.00 THB

Stir-fried chicken with fresh ginger (10 boxes)

Price / 10 Box 650.00 THB

Chicken with panaeng curry (10 boxes)

Stir-fried chicken with black pepper (10 boxes)

Price / 10 Box 650.00 THB

Stir-fried chicken with hot basil leaves (10 boxes)

Stir-fried fish with black pepper (10 boxes)

Price / 10 Box

Thai omelets with minced chicken (10

650.00 THB

(Tongmon) Shrimp paste fried rice with chili drip and condiments (5 boxes)