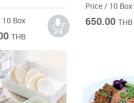

## **MEAL BOX BITEC Online Order**

Stir-fried chicken with dry red curry (10 boxes)

Price / 10 Box 650.00 THB

Deep-fried fish with roasted chili paste (10 boxes)

Price / 10 Box 650.00 THB

Stir-fried fish with garlic and pepper (10 boxes)