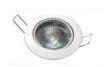

## **ELECTRICITY EQUIPMENT**

Section A: LED tube light 18W 1.2 mL (White light)

Section A: Downlight LED 220V. 3W. 7.5CM. (White light)

Section A: Floodlight LED 100watt (White light)

Section B: Socket 5 Amp, 220V, 50Hz