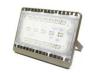

## **ELECTRICITY EQUIPMENT**

Section A: LED tube light 18W 1.2 mL (White light)

Section A: Downlight LED 220V. 3W. 7.5CM. (White light)

Section A: Floodlight LED 100watt (White light)

Section B: Socket 5 Amp, 220V, 50Hz

Section A: Floodlight LED 50watt (White light)

Section B: Breaker 15 Amp. With socket 5 Amp. 220V.

Section D: Connecting (by exhibitor) per unit of 100W.

Section B: (For Exhibit) **Breaker 220V Single Phase Breaker 380V Three Phase** 