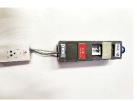

Section A: Floodlight LED 50watt (White light)

Section B: Breaker 15 Amp. With socket 5 Amp. 220V.

Section D: Connecting (by exhibitor) per unit of 100W.

Section B: (For Exhibit) **Breaker 220V Single Phase Breaker 380V Three Phase** 