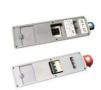

Section C: (For Lighting) **Breaker 220V Single Phase Breaker 380V Three Phase** 

Section A: Spotlight LED 12W standard (White light)

Section A: Spotlight LED 5W with stainless arm 20cmL (White light)

Section A: Spotlight LED 12W with arm 25cm (White light)

Section E: for Set up & Tear down **Breaker 220V Single Phase Breaker 380V Three Phase**