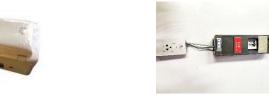

## **ELECTRICITY EQUIPMENT**

Section A: LED tube light 18W 1.2 mL (White light)

Section A: Downlight LED 220V. 3W. 7.5CM. (White light)

Section A: Floodlight LED 100watt (White light)

Section B: Socket 5 Amp, 220V, 50Hz

Section A: Floodlight LED 50watt (White light)

Section B: Breaker 15 Amp. With socket 5 Amp. 220V.

Section D: Connecting (by exhibitor) per unit of 100W.

Section B: (For Exhibit) **Breaker 220V Single Phase Breaker 380V Three Phase** 