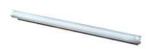

## **ELECTRICITY EQUIPMENT**

Section A: LED tube light 18W 1.2 mL (White light)

Section A: Downlight LED 220V. 3W. 7.5CM. (White light)

Section A: Floodlight LED 100watt (White light)

Section B: Socket 5 Amp, 220V, 50Hz