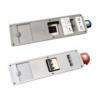

## **ELECTRICITY EQUIPMENT**

Section A: LED tube light 18W 1.2 mL (White light)

Section A: Downlight LED 220V. 3W. 7.5CM. (White light)

Section A: Floodlight LED 100watt (White light)

Section B: Socket 5 Amp, 220V, 50Hz