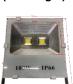

## **ELECTRICITY EQUIPMENT**

Section A: LED tube light 18W 1.2 mL (White light)

Section A: Downlight LED 220V. 3W. 7.5CM. (White light)

Section A: Floodlight LED 100watt (White light)

Section B: Socket 5 Amp, 220V, 50Hz

Section A: Floodlight LED 50watt (White light)

Section B: Breaker 15 Amp. With socket 5 Amp. 220V.

Section D: Connecting (by exhibitor) per unit of 100W.

Section B: (For Exhibit) **Breaker 220V Single Phase Breaker 380V Three Phase** 