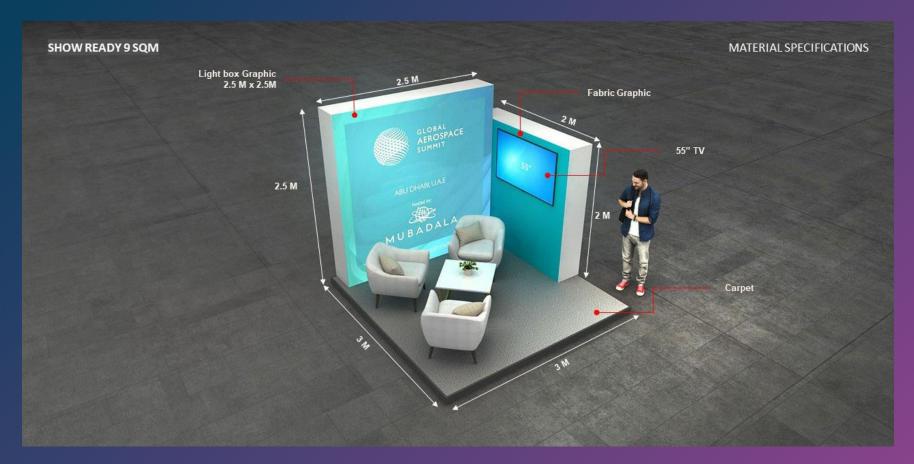

## Stand Size – 9sqm (3 x 3)

#### Electrical:

• 1 x 13amp socket

#### Furniture

- 1 x Coffee Table
- 3 x Single Seat Lounge Chair

#### ΑV

• 1 x 55" wall mounted TV

#### Graphics

 Full color tension fabric graphics on back wall and TV wall