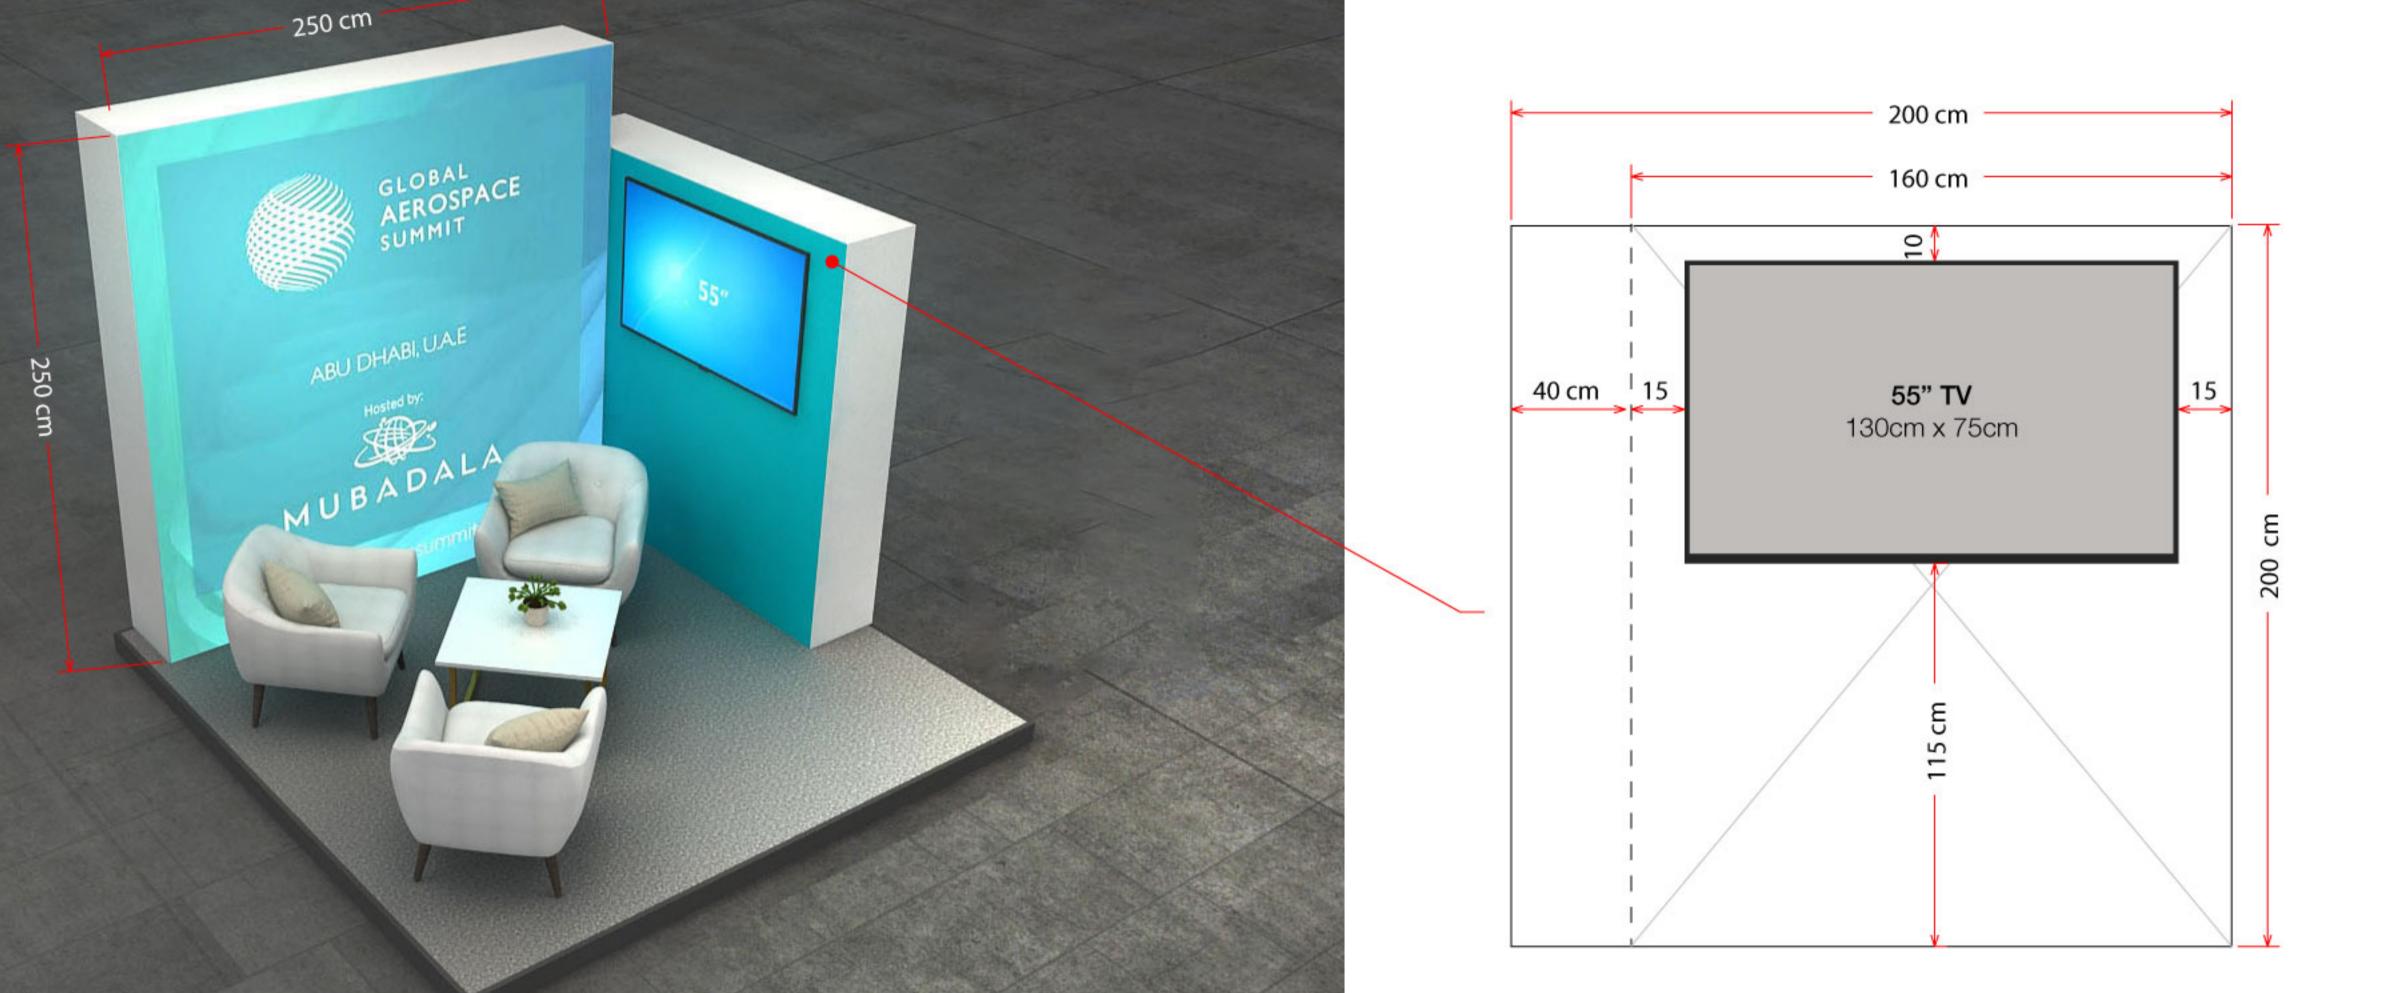

#### How do I get the dimensions for my wall graphics?

- Graphics dimensions will vary on the orientation of your booth whether one-side, two-side, or three-side open.
- General Formula for each wall dimension is:

Back wall: 2.5mH x wall width indicated on the stand visual TV wall: 2mH x wall width indicated on the stand visual