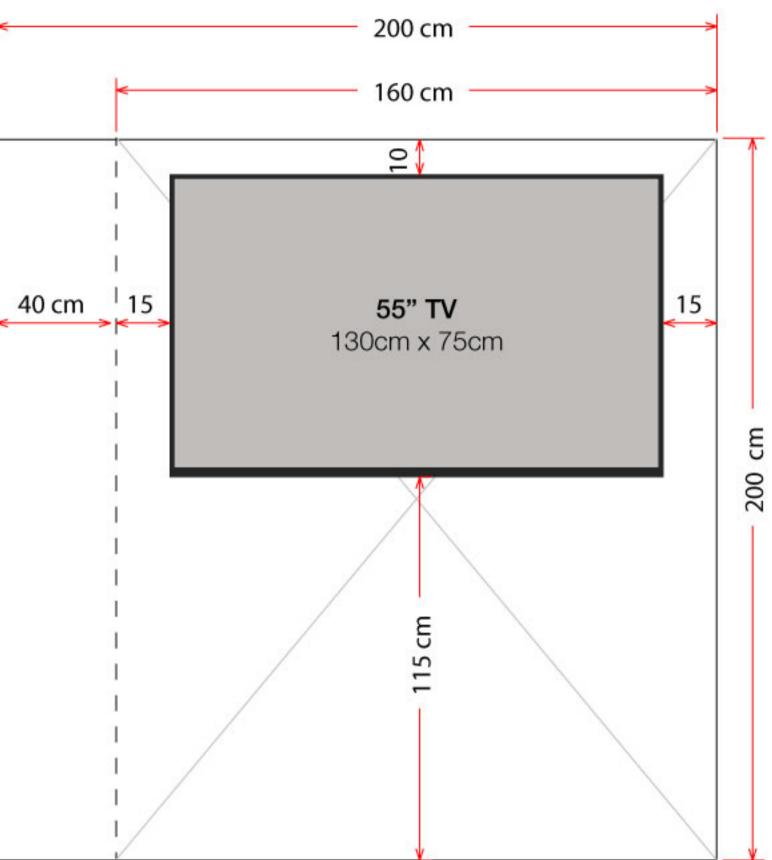

# TV Wall Graphic Details

#### How do I get the dimensions for my wall graphics?

- Graphics dimensions will vary on the orientation of your booth whether one-side, two-side, or three-side open.
- General Formula for each wall dimension is:

Back wall: 2.5mH x wall width indicated on the stand visual TV wall: 2mH x wall width indicated on the stand visual