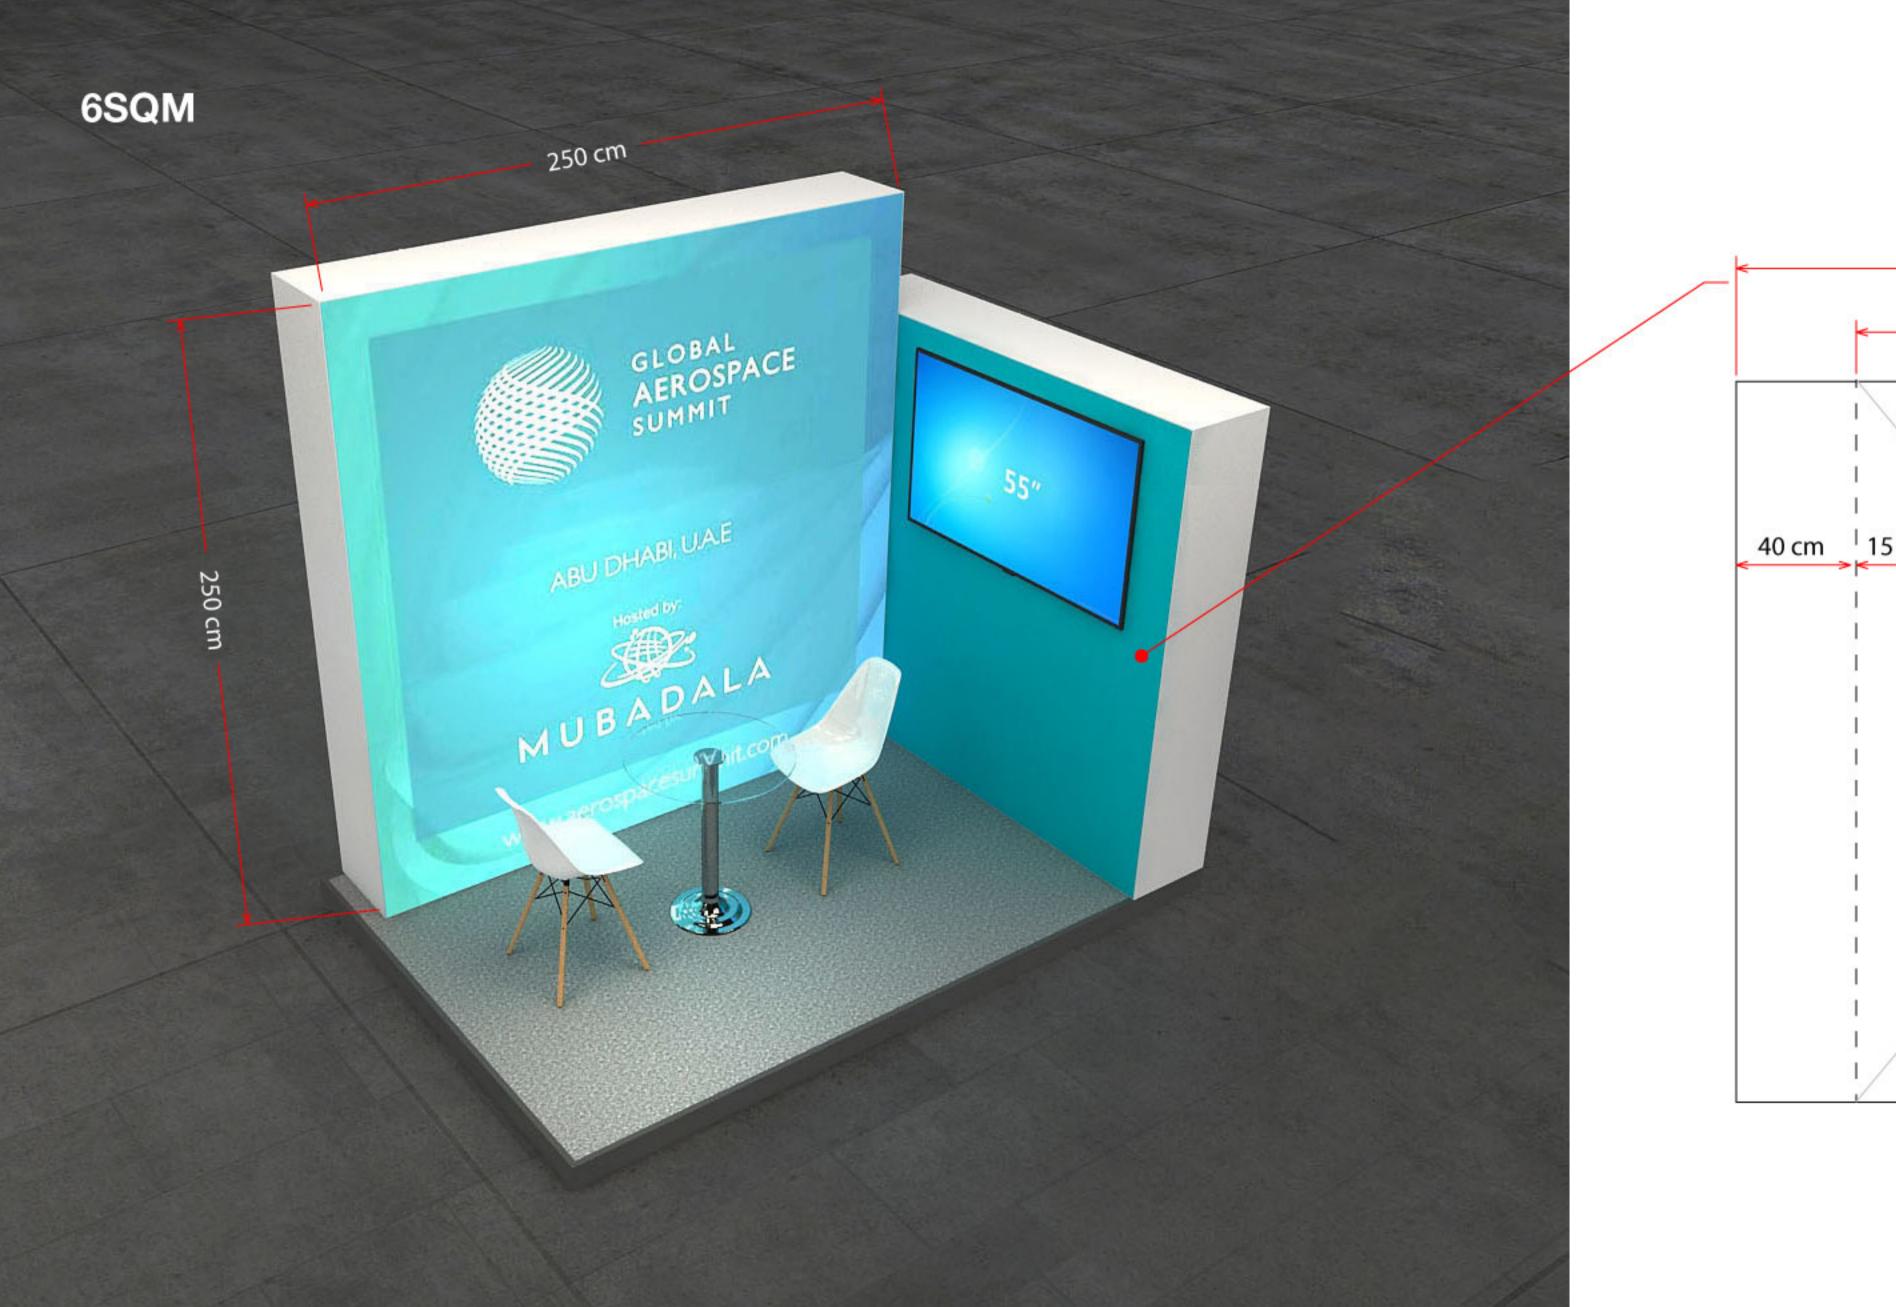

# TV Wall Graphic Details

#### How do I get the dimensions for my wall graphics?

- Graphics dimensions will vary on the orientation of your booth whether one-side, two-side, or three-side open.
- General Formula for each wall dimension is:

Back wall: 2.5mH x wall width indicated on the stand visual TV wall: 2mH x wall width indicated on the stand visual