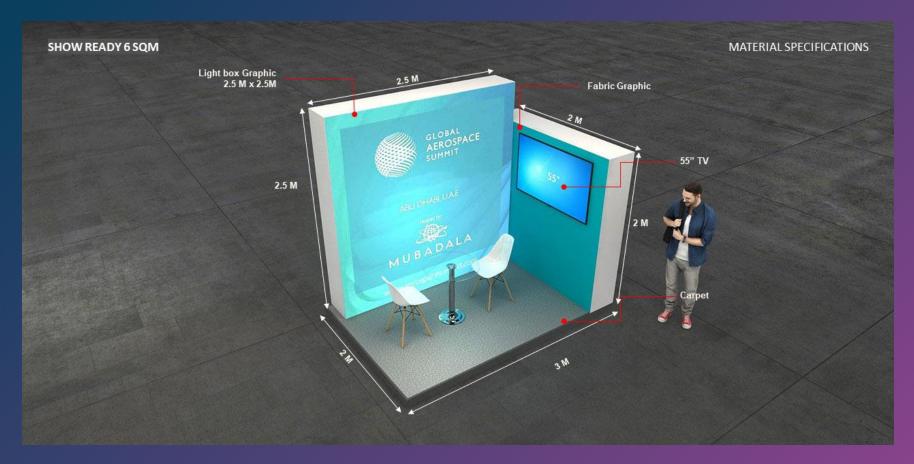

### Stand Size – 6sqm (3 x 2)

#### Electrical:

• 1 x 13amp socket

#### Furniture

- 1 x Glass Meeting Table
- 2 x White Chairs

#### ΑV

• 1 x 55" wall mounted TV

#### Graphics

 Full color tension fabric graphics on back wall and TV wall