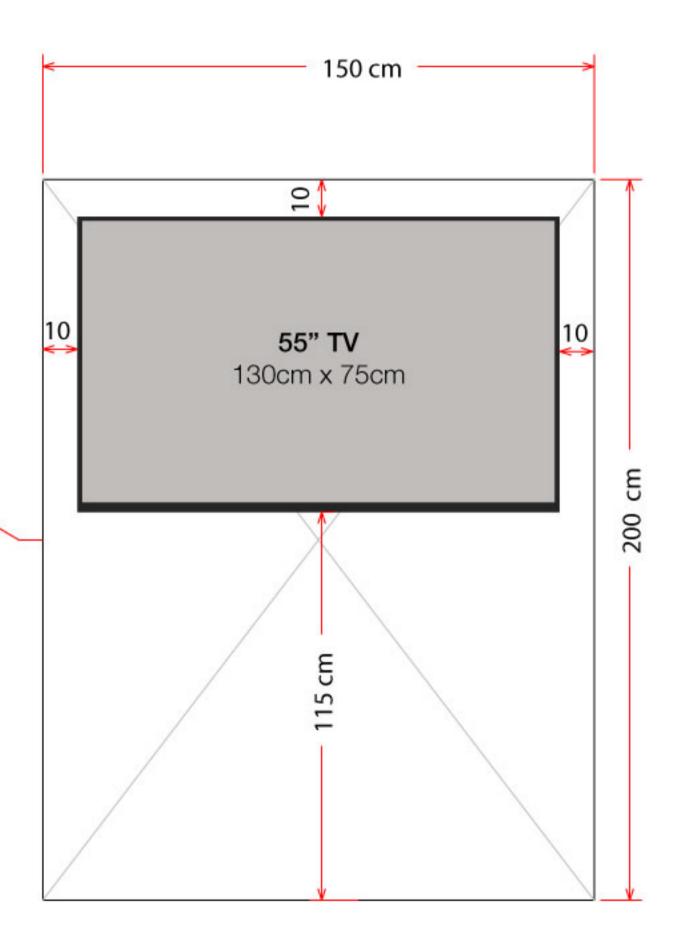

# TV Wall Graphic Details

#### How do I get the dimensions for my wall graphics?

- Graphics dimensions will vary on the orientation of your booth whether one-side, two-side, or three-side open.
- General Formula for each wall dimension is:

Back wall: 2.5mH x wall width indicated on the stand visual TV wall: 2mH x wall width indicated on the stand visual