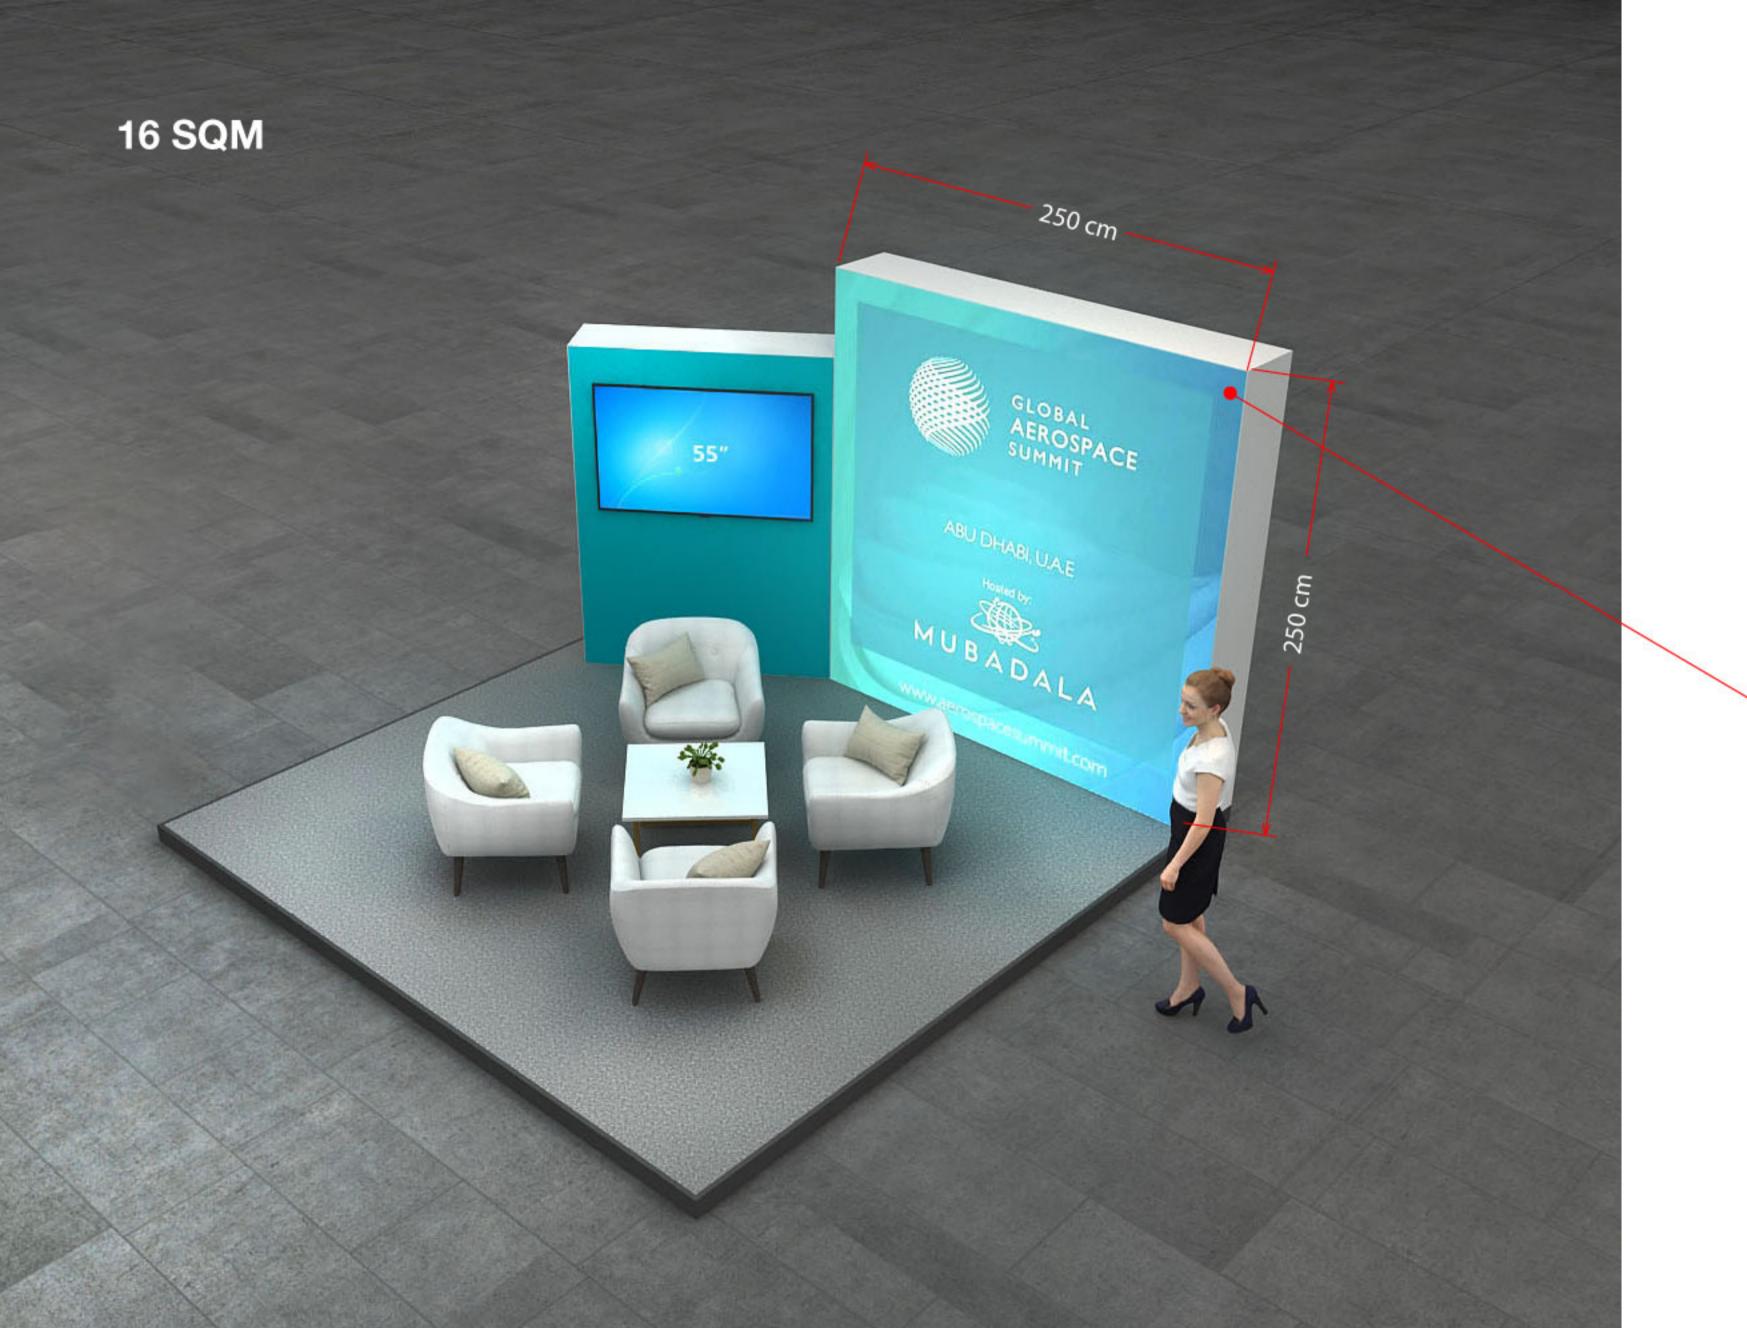

# TV Wall Graphic Details

#### How do I get the dimensions for my wall graphics?

- Graphics dimensions will vary on the orientation of your booth whether one-side, two-side, or three-side open.
- General Formula for each wall dimension is:

Back wall: 2.5mH x wall width indicated on the stand visual TV wall: 2mH x wall width indicated on the stand visual