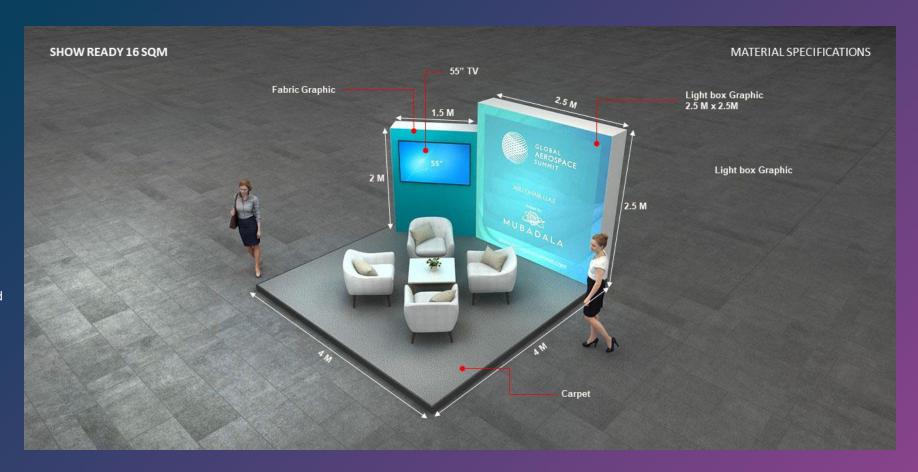

## **Stand Size – 16sqm (4 x 4)**

#### Electrical:

• 1 x 13amp socket

#### Furniture

- 1 x Coffee Table
- 4 x Single Seat Lounge Chairs

#### ΑV

• 1 x 55" wall mounted TV

#### Graphics

 Full color tension fabric graphics on back wall and TV wall