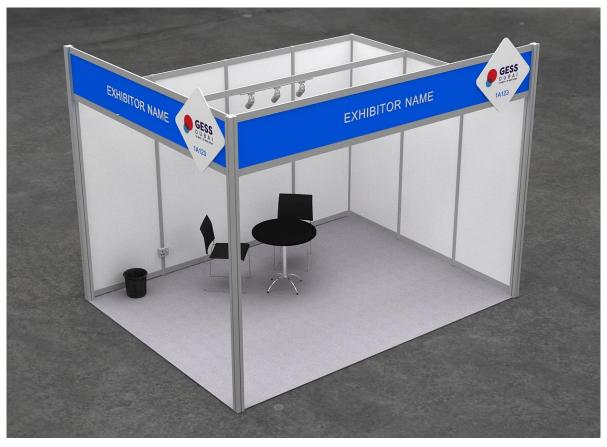

The above visual is for reference only. The Shell Scheme booked with the show Organiser may look different depending on the stand size, location and orientation. Some larger stands may require additional pole support on its open sides.

## The following is included in the space rental fee for Shell Scheme stand.

- Aluminium Sodem profile structure with white forex infill panels at overall height of 3 metre
- Company name and stand number is printed in vinyl cut-out lettering
- Exhibition grade carpet

## **Electrical Package (per 9sqm)**

- 3 x 35W Halide Spotlights
- 1 x 3-pin UK Standard Electrical Socket
  Per stand
- 500watts power supply

## Furniture Package (per stand)

- 1 x Arc table, black (code: MT21)
- 2 x lso chairs, black (code: MC12)
- 1 x Waste bin (code: MA10)