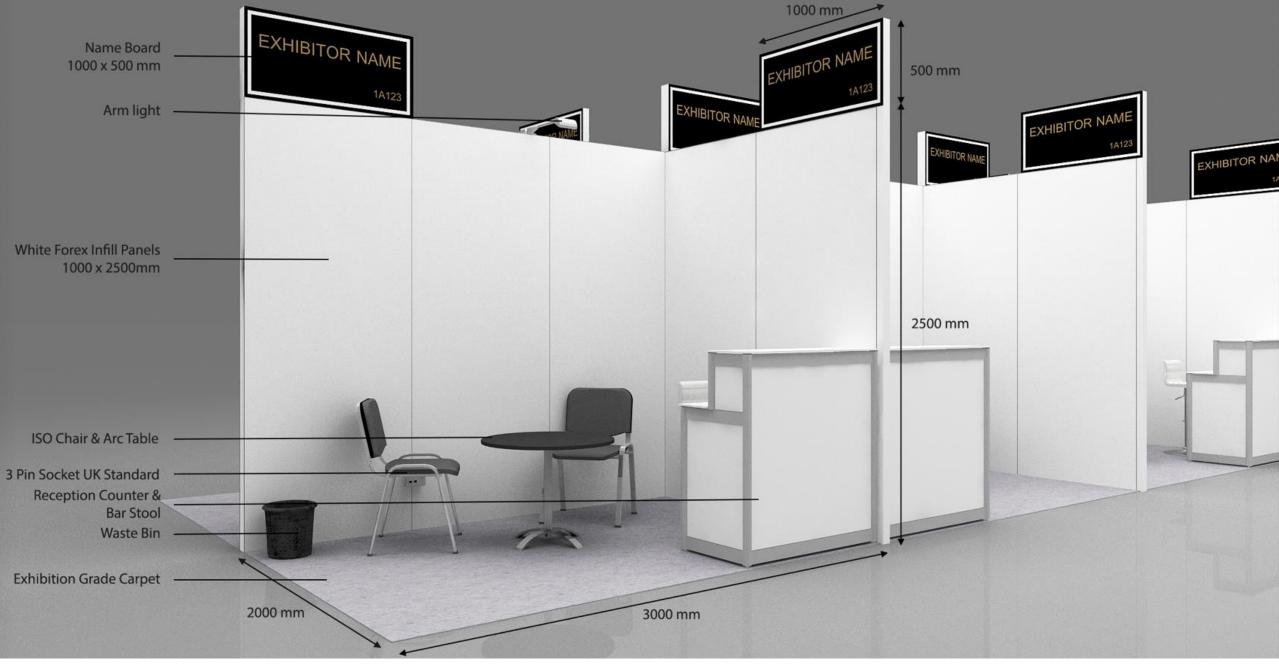

### Do I have furniture included on my stand?

Yes. Each booth will have two black chairs (MC12), one black round table (MT21), one white reception counter (MD21a), one white bar stool (MC85), and one waste bin (MA10).

## Are the visuals provided the same as my stand orientation?

• The sample visual of the stand provided here is for illustration purposes only and the stand you may have booked may be built differently (i.e., 3 open sides or a bigger booth size)

#### How do I get the dimensions for my wall graphics?

- Graphics dimensions will vary on the orientation of your booth whether one-side, two-side, or three-side open.
- General Formula for each wall dimension is: 2.5m Height x mW.

Example 1 (same as the visual): 9sqm stand (3x3), 2 side-open Dimensions will be:

- Side 1: 2.5mH x 3mW
- Side 2: 2.5mH x <u>3</u>mW

Example 2: 18sqm stand (6x3), 1 side open

Dimensions will be

- Side 1: 2.5mH x 3mW

- Side 2: 2.5mH x 3mW

- Side 3: 2.5mH x 6mW