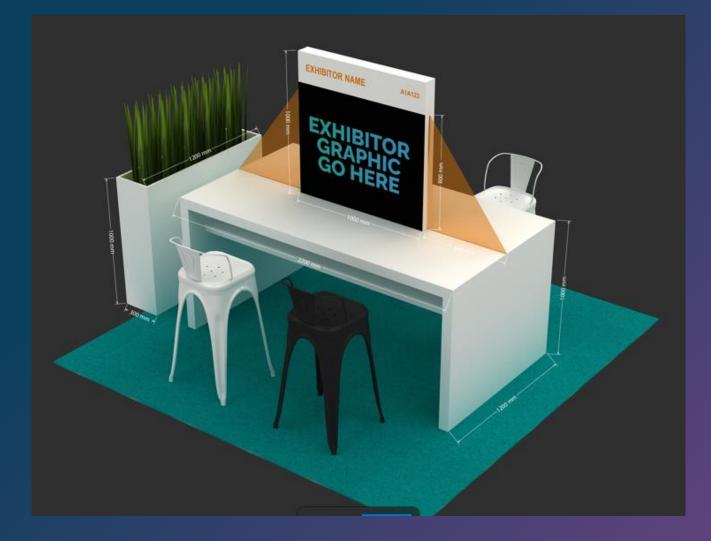

#### **VISTA PODS**

#### Structure

- MDF counter (white) 220mmL, with shelf under
- 1 Planter Box
- Exhibition Grade Carpet
- Company Name and Stand Number in vinyl lettering cut-out

## Electrical

1 x 3-pin Electrical socket (500 watts)

## Furniture

• 2 x Tolix Bar Stools (1 black, 1 white)

## Graphics

Exhibitor Graphics on the divider wall (1000mmW x 800mmH)

This document is strictly private, confidential and personal to its recipient(s) and should not be copied, distributed or reproduced in whole or in part, nor passed to any third party.