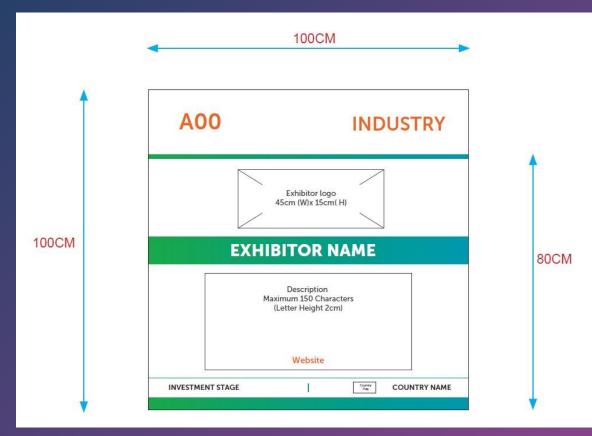

#### **EXHIBITOR GRAPHIC BOARD**

#### What are the guidelines for me to prepare my artworks?

- Ready-to-print artwork files must be high resolution either in AI, PDF or EPS formats.
- Texts must be outlined.
- Photos must be embedded.
- File resolution at 150 dpi minimum, 1:1 scale
- File name should be as per this template AH.[booth#].[Company Name]

#### How do I get the dimensions for my wall graphics?

• Size is 1000mmW x 800mmH.