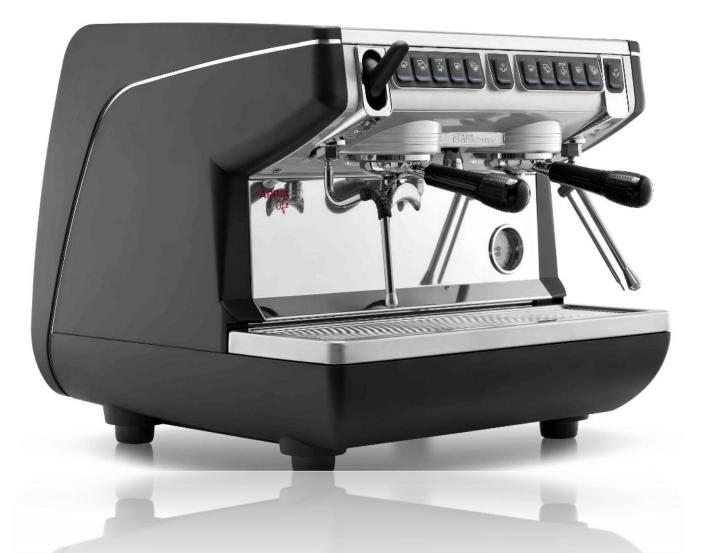

### APPIA LIFE NUOVA SIMONELLI CARIMALI COFFEE MACHINE

Rental Rate Package - Event Days

AED 16,920 Early Order AED 18,800 Late Order

Inclusive of following per day

- 200 servings per day
- Fresh Milk
- 200 Cups with Lid and Sleeves
- Assorted Sugar
- Water
- Carimali Machine Grinder
- Barista

#### Colors:

Red, grey or white

### **Power Required:**

32 amps 3 phase

Weight of Coffee Machine: 54 KG

# APPIA LIFE COMPACT CARIMALI COFFEE MACHINE

Rental Rate Package – Event Days

AED 16,920 Early Order AED 18,800 Late Order

Inclusive of following per day

- 200 servings per day
- Fresh Milk
- 200 Cups with Lid and Sleeves
- Assorted Sugar
- Water
- Carimali Machine Grinder
- Barista

**Power Required:** 

32 amps 3 phase

Weight of Coffee Machine: 42.5 KG

Loss of sales charges of AED 2,000 per day will be applicable if the coffee machine is brought from outside.