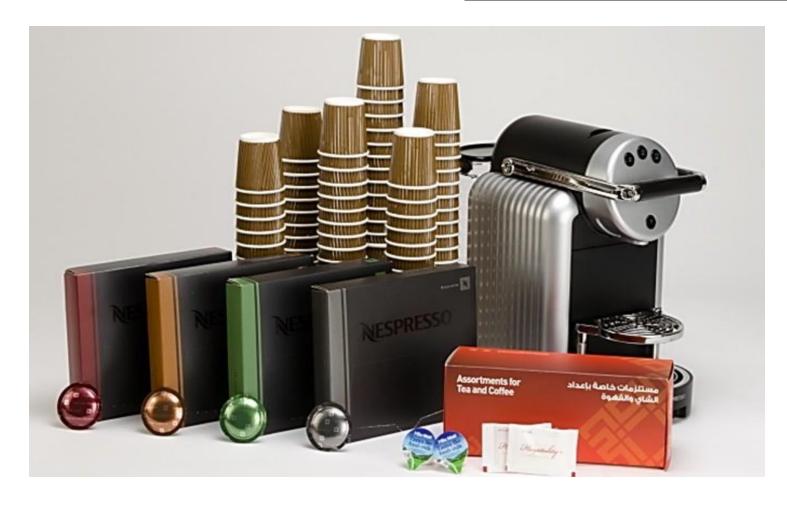

# **ZENIUS SINGLE POURER COFFEE MACHINE**

Rental Rate Package - Event Days

AED 2,500 Early Order AED 3,000 Late Order

Inclusive of following for 3 days

- 200 Capsules
- 200 Espresso Paper Cups
- Sugar
- Stirrer

### **Space Required:**

50cm x 50cm x 50cm

#### **Power Required:**

14 amps with regular 3 pin wall socket

Weight of Coffee Machine: 10 KG