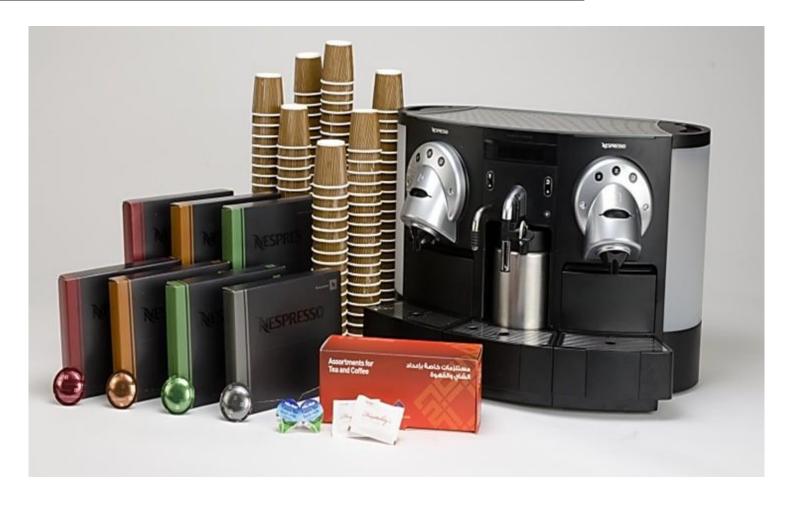

# **CS 220 (DOUBLE POURER NESPRESSO MACHINE)**

Rental Rate Package - Event Days

AED 5,500 Early Order AED 6,500 Late Order

Inclusive of following for 3 days

- 350 Capsules
- 350 Espresso and Cappuccino Paper Cups
- Assorted Sugar
- Stirrer

- Space Required:
- 100cm x 100cm x 80cm
- Power Required:
- 14 amps with regular 3 pin wall socket
- Weight of Coffee Machine: 18 KG