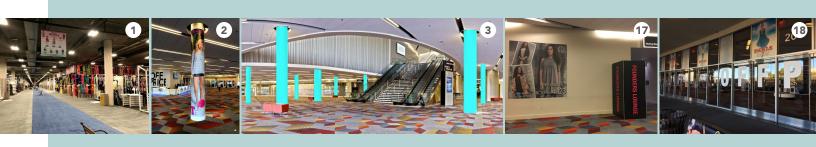

|   | OPTION                                                   |                             |    | OPTION                                  |         |
|---|----------------------------------------------------------|-----------------------------|----|-----------------------------------------|---------|
| 1 | Aisle Banner<br>48"w × 48"h                              | \$2,200                     | 10 | Lanyards                                | \$2,500 |
| 2 | Column Wraps – Small<br>79.5"w × 144"h                   | \$3,000                     | 11 | Main Aisle Bench<br>47.5"w × 15"h       | \$800   |
| 3 | Column Wraps – Large<br>97.25 "w × 144" h                | \$3,500                     | 12 | Map & Addendum<br>Highlight             | \$500   |
|   |                                                          |                             | 13 | Show Bags                               | \$3,000 |
| 4 | Digital Screens<br>10+ locations                         | \$2,500                     | 14 | Show Pens                               | \$1,000 |
| 5 | Stair Risers<br>31 steps at main stairs                  | Inquire                     | 15 | Taxi Lane Banner<br>240"w × 24"h        | \$3,500 |
| 6 | Floor Tile: Main Entrance<br>6'w × 6'h                   | \$2,000                     | 16 | Taxi Lane Bench<br>69.5"w × 15"h        | \$1,000 |
| 7 |                                                          | tile = \$500<br>s = \$1,200 | 17 | Wall Decal: Registration<br>96"w × 96"h | \$3,500 |
| 8 | Founders Limo Magnet 1 limo = \$800<br>3 limos = \$2,200 |                             | 18 | Window Decal Stickers<br>46"w × 58¾"h   | \$1,400 |
| 9 | Notepads                                                 | \$750                       |    |                                         |         |