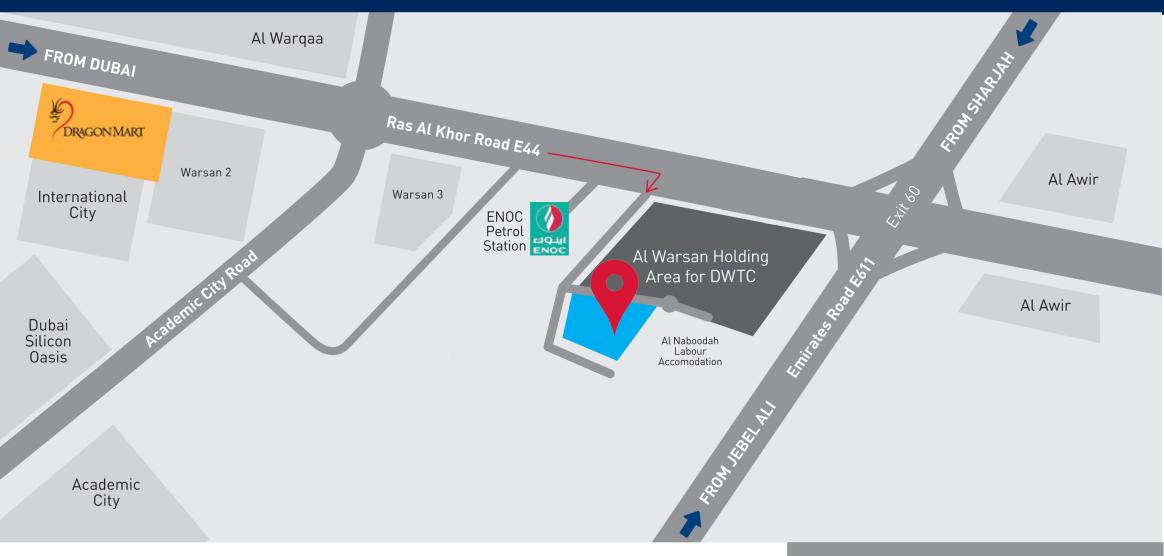

The area (available on google maps as Al Warsan Holding Area) is located 24kms or 23minutes from the Dubai World Trade Centre, on the E-44 Al Awir Road just past Dragon Mart and the Dubai Ambulance Centre – Location map is attached.

### **DIRECTIONS TO NEW HOLDING AREA - AL WARSAN**

#### FROM EMIRATES ROAD:

- 1. Take the exit 60 heading towards Ras Al Khor Road.
- 2. Take the U-turn from the first roundabout.
- 3. Take the first exit after the ENOC petrol station (approx. 700 meters after the petrol station exit).
- 4. Continue straight and your destination will be on the left.

#### FROM ACADEMIC CITY ROAD:

- 1. Take the exit towards Hatta from the roundabout on Ras Al Khor Road (E44).
- 2. Take the first exit after the ENOC petrol station (approx. 700 meters after the petrol station exit).
- 3. Continue straight and your destination will be on the left.

#### **FROM DRAGON MART 2:**

- 1. Follow the directions towards Hatta on Ras Al Khor Road (E44).
- 2. Go straight from the academic city road roundabout follow the signs of Hatta.
- 3. Take the first exit after the ENOC petrol station (approx. 700 meters after the petrol station exit).
- 4. Continue straight and your destination will be on the left