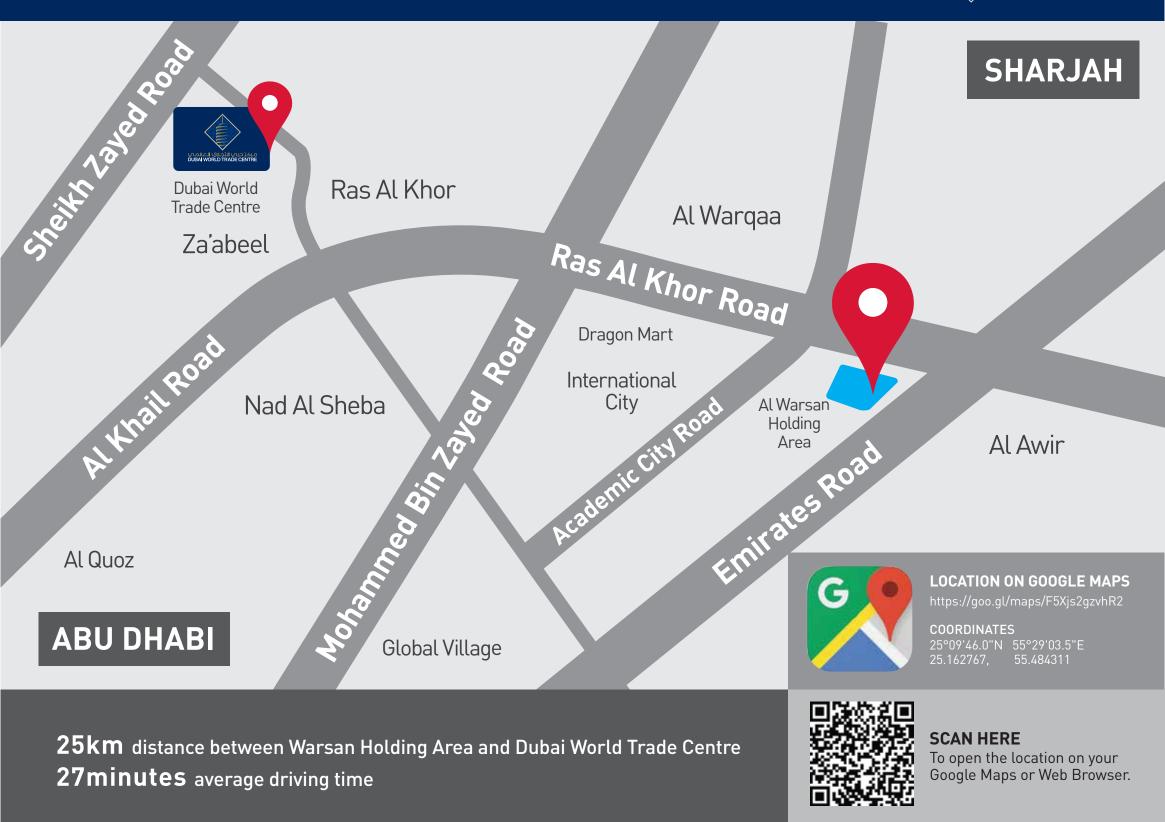

The area (available on google maps as Al Warsan Holding Area) is located 24kms or 23minutes from the Dubai World Trade Centre, on the E-44 Al Awir Road just past Dragon Mart and the Dubai Ambulance Centre – Location map is attached.

#### **LOCATION ON GOOGLE MAPS** https://goo.gl/maps/F5Xjs2gzvhR2

**COORDINATES** 25°09'46.0"N 55°29'03.5"E 25.162767, 55.484311

#### **SCAN HERE** To open the location on your Google Maps or Web Browser.

### LOCATION OF DWTC AND AL WARSAN HOLDING AREA

For more information, please contact the DWTC Customer Service team on 04 332 1000 or info@dwtc.com