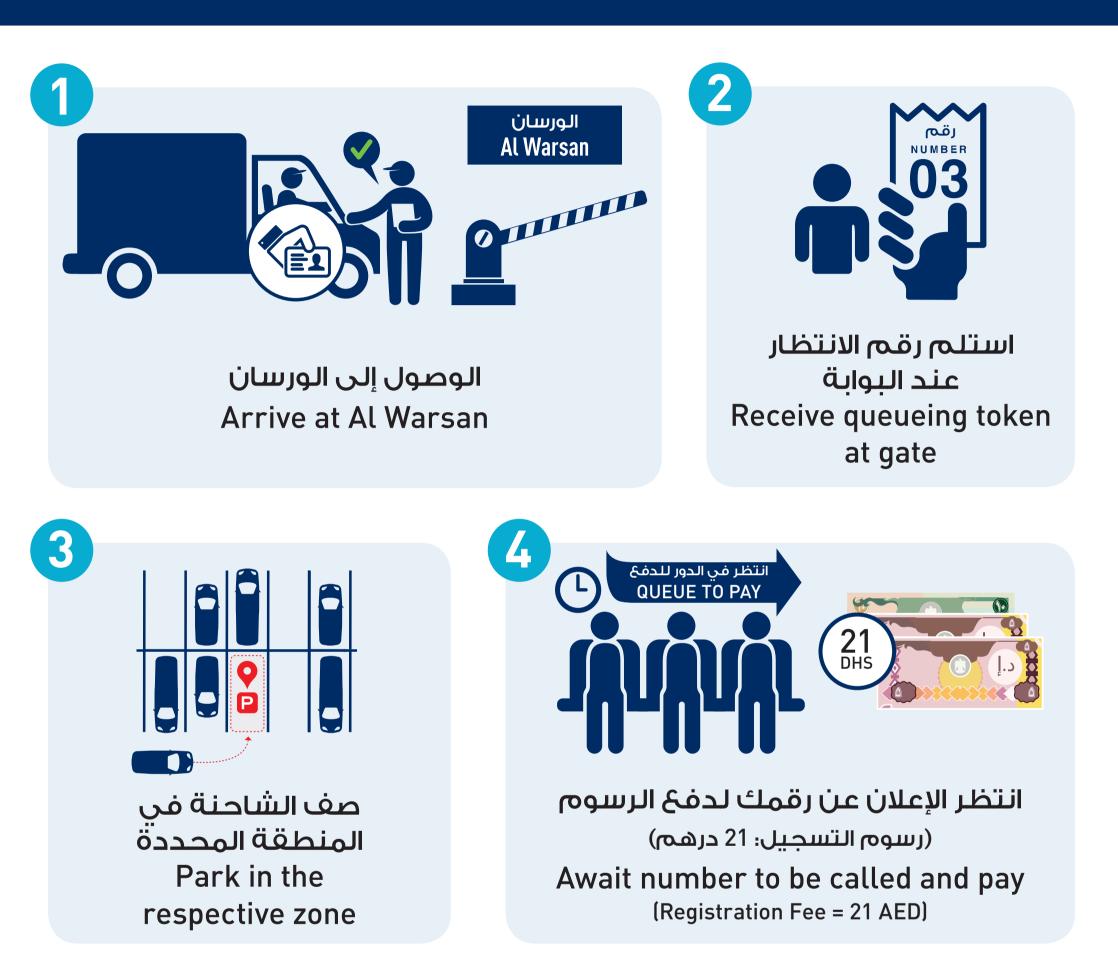

#### Al Warsan - The Process

- Drivers follow the attached map to reach Al Warsan.
- The <u>official contractors</u> should have already received an 'Official Contractor Pass' from the organisers and this allows them to enter the holding area where they are issued a queueing token (for the official contractor queue) and directed to the respective area.
- <u>All other contractors</u> will be issued a queuing token based on the hall that the stand will be built in and directed to the respective area to wait.
- The driver will be called to the registration point and will be requested to present his/her Emirates ID card.
- The driver is then issued with a Drivers badge for AED 21.00 and released from holding area.

#### At the Venue

- DWTC Security checks that the vehicle driver possesses the correct vehicle pass at the service yard gate.
  - ➤ If the badge is verified, access is given.
  - If the badge is not verified, access is denied and the driver will be redirected back to Al Warsan.
- Any vehicle attempting to access the DWTC Service Yards without a badge will be sent back to the holding area at Al Warsan to register.
- At the time of exiting the service yard, the Driver's vehicle pass will be collected by DWTC Security.