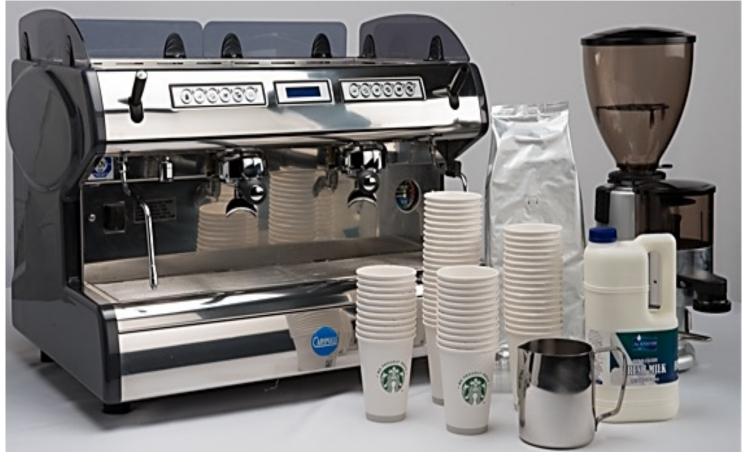

## **CARIMALI COFFEE MACHINE**

Rental Rate for 5 days

- AED 16,920 Early Order
- AED 18,800 Late Order

Inclusive of following per day

- 200 servings per day
- Fresh Milk
- 200 Cups with Lid and Sleeves
- Assorted Sugar
- Water
- Carimali Machine Grinder
- Barista

Space Required:

100cm x 200cm

Power Required:

32 amps 3 phase connection

Weight of Coffee Machine: 85 KG

Loss of sales charges will be applicable if coffee machine is brought from outsideAED2,000 per day.

Loss of sales charges will be applicable if coffee machine is brought from outside AED900 per day.