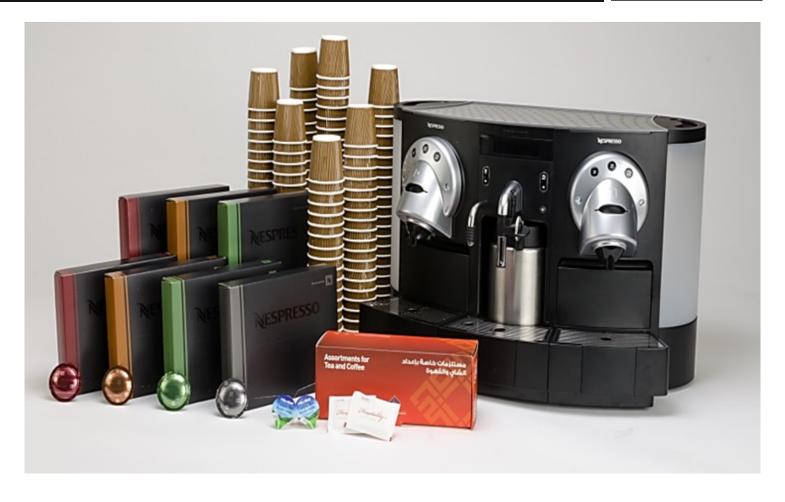

### **CS 220 (DOUBLE POURER NESPRESSO MACHINE)**

Rental Rate for 5 days

- AED 5,500 Early Order
- AED 6,500 Late Order

Inclusive of Inclusive of following for 5 days

- 350 Capsules
- 350 Espresso and Cappuccino Paper Cups
- Assorted Sugar
- Stirrer

Space Required:

100cm x 100cm

Power Required:

14 amps with regular 3 pin wall socket

Weight of Coffee Machine: 18 KG

Loss of sales charges will be applicable if coffee machine is brought from outside Coffee machine AED900 per day. Coffee machine with capsules AED 1,000 per day.