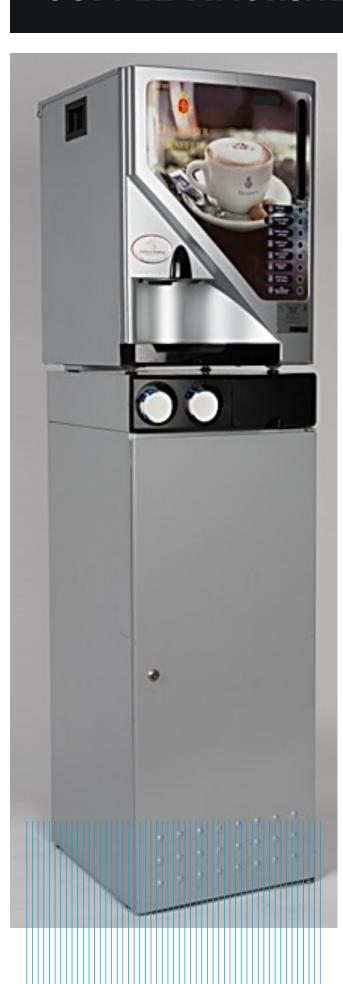

## **DALLMAYR COFFEE MACHINE**

Rental Rate for 5 days

- AED 10,000 Early Order
- AED 12,000 Late Order

Inclusive of following per day

- 150 servings per day
- Dallmayr Coffee Beans Packet x 2
- Dallmayr Milk Powder Packet x 2
- Mineral Water (5 Gallon) x 2 units
- Disposable Cups x 150
- Disposable Stirrers x 150
- Sugar

#### Space Required:

Floor space 50cm x 50cm, height 150cm

#### Power Required:

14 amps with regular 3 pin wall socket

Weight of Coffee Machine: 45 KG