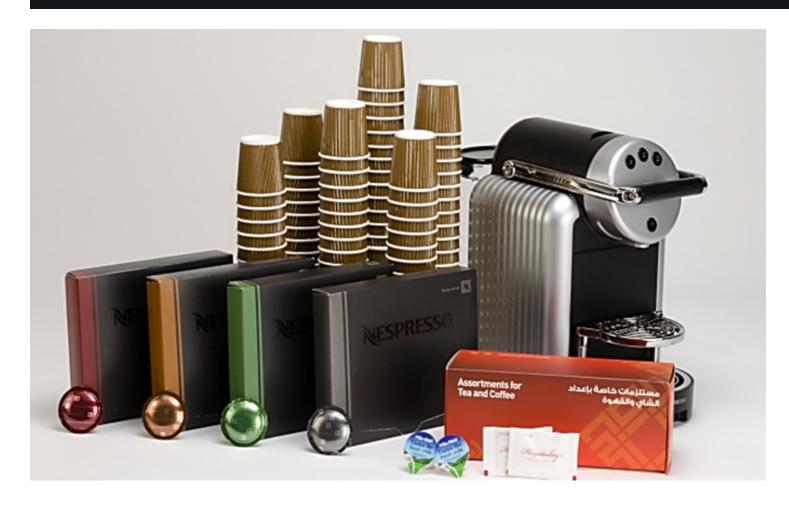

### **CS 220 (DOUBLE POURER NESPRESSO MACHINE)**

Rental Rate for 5 days

- AED 5,500 Early Order
- AED 6,500 Late Order

Inclusive of Inclusive of following for 5 days

- 350 Capsules
- 350 Espresso and Cappuccino Paper Cups
- Assorted Sugar
- Stirrer

Space Required:

100cm x 100cm

Power Required:

14 amps with regular 3 pin wall socket

Weight of Coffee Machine: 18 KG

Loss of sales charges will be applicable if coffee machine is brought from outside Coffee machine AED900 per day. Coffee machine with capsules AED 1,000 per day.