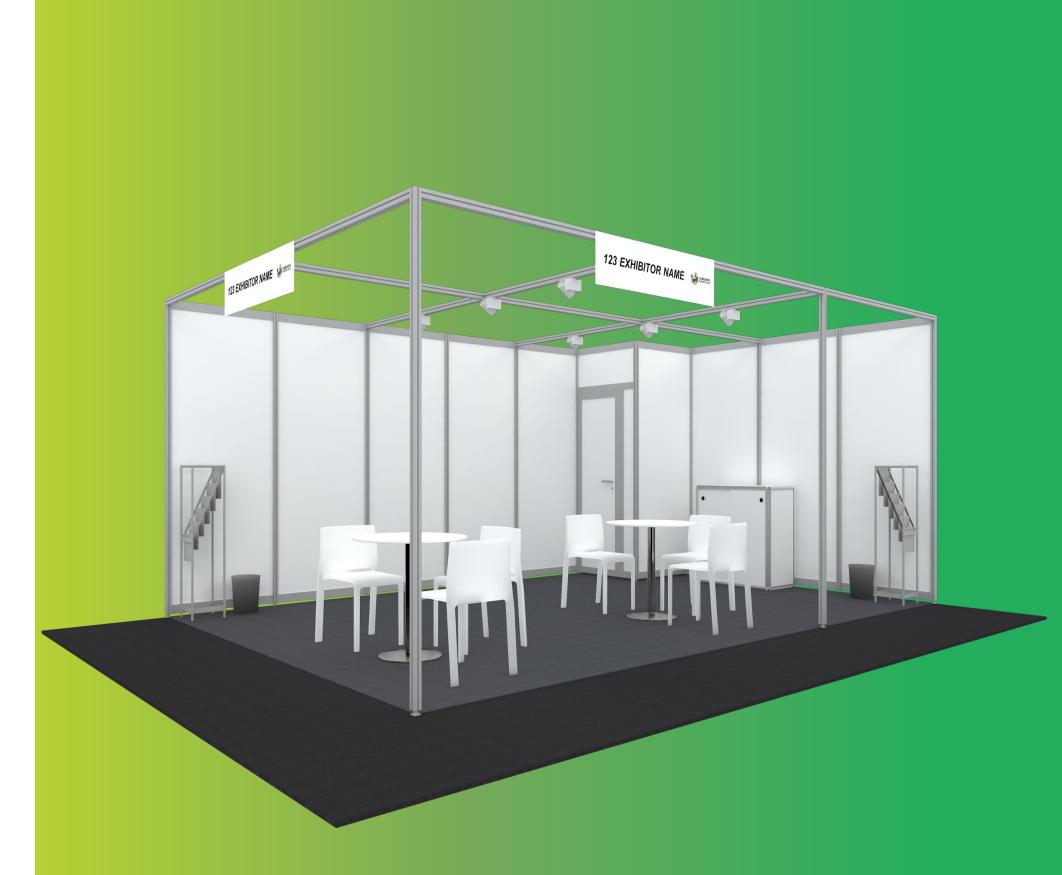

### **Premium Shell scheme package**

- Carpet of the roll colour grey 0905 including plastic foil
- Shell scheme build, white panels in an aluminium frame 250 cm height
- 80 x 80cm frame to the open sides of the stand
- 1 x 1 meter lockable storage room in the corner of the stand
- 1 nameboard per open side attached to the fascia beam include the show logo, stand nr and company name

## **Furniture package**

Package 2, 19-36sqm

- 2 x Table Trompet 70, 80cm diameter white round top
- 6 x chairs Volt white
- 1 x lockable counter Orly white
- 2 x Literature rack Massy A4
- 2 x paper bin white