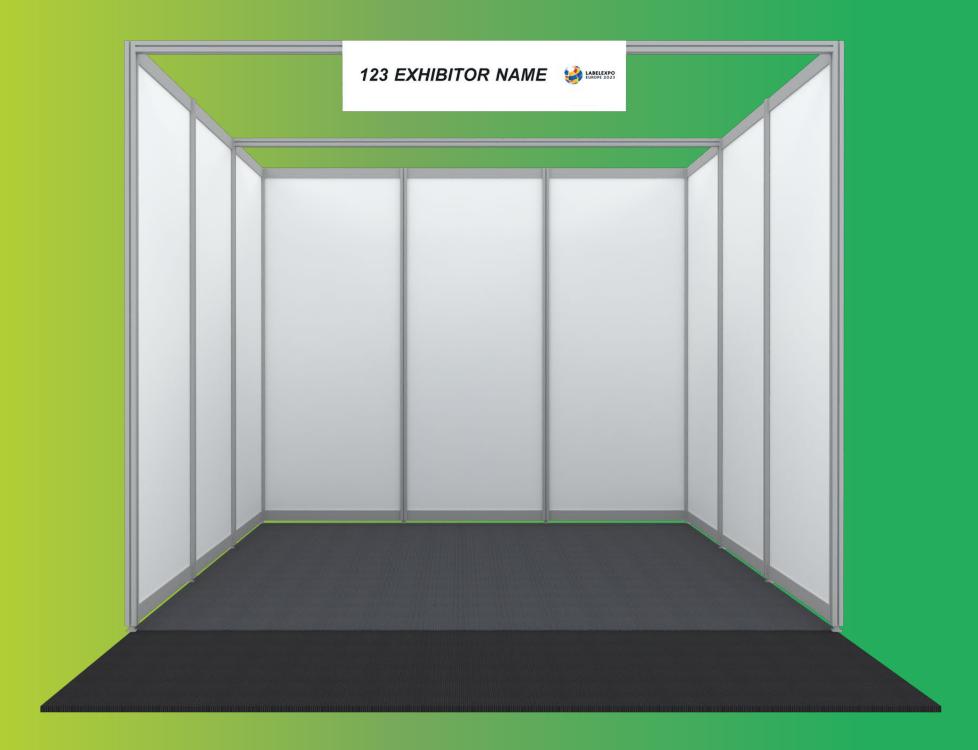

# Shell scheme package

- Carpet of the roll colour grey 0905 including plastic foil
- Shell scheme build, white panels in an aluminium frame 250 cm height
- 80 x 80cm frame to the open sides of the stand
- 1 nameboard per open side attached to the fascia beam include the show logo, stand nr and company name