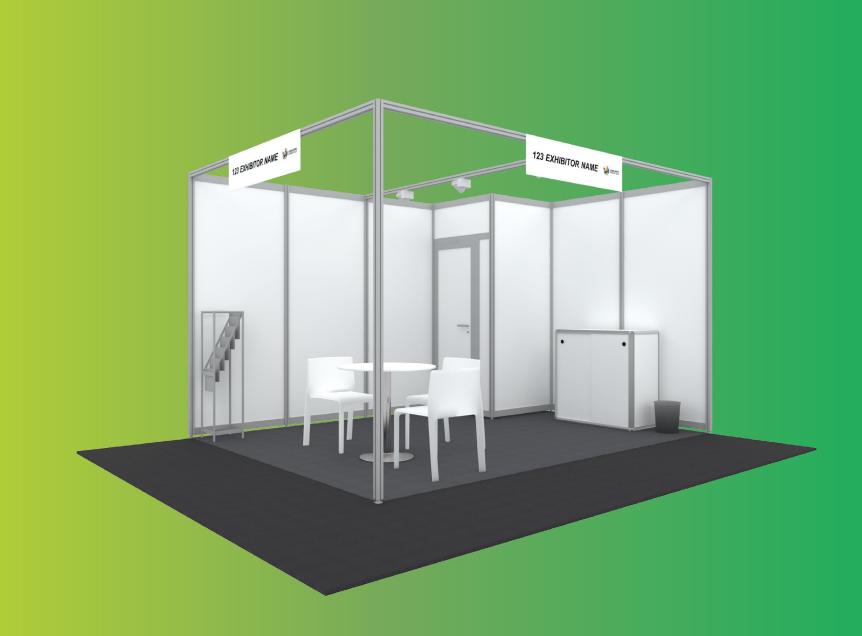

### **Premium Shell scheme package**

- Carpet of the roll colour grey 0905 including plastic foil
- Shell scheme build, white panels in an aluminium frame 250 cm height
- 80 x 80cm frame to the open sides of the stand
- 1 x 1 meter lockable storage room in the corner of the stand
- 1 nameboard per open side attached to the fascia beam include the show logo, stand nr and company name

### **Furniture package**

Package 1, 9-18sqm

- 1 x Table Trompet 70, 80cm diameter white round top
- 3 x chairs Volt white
- 1 x lockable counter Orly white
- 1 x Literature rack Massy A4
- 1 x paper bin white