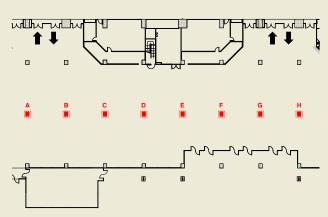

# **PILLARS**

Eight pillars directly in front of show registration/entrance allow you 360 degree exposure for your company.

#### **PILLARS**

| OPTION | COST               | SIZE                         |
|--------|--------------------|------------------------------|
| А      | \$1,950            | 2.5m (H) x 0.8m (D) x 1m (W) |
| В      | \$1,950            | 2.5m (H) x 0.8m (D) x 1m (W) |
| С      | \$1,950            | 2.5m (H) x 0.8m (D) x 1m (W) |
| D      | \$1,950            | 2.5m (H) x 0.8m (D) x 1m (W) |
| Е      | \$1,950            | 2.5m (H) x 0.8m (D) x 1m (W) |
| F      | <del>\$1,950</del> | 2.5m (H) x 0.8m (D) x 1m (W) |
| G      | \$1,950            | 2.5m (H) x 0.8m (D) x 1m (W) |
| Н      | \$1,950            | 2.5m (H) x 0.8m (D) x 1m (W) |