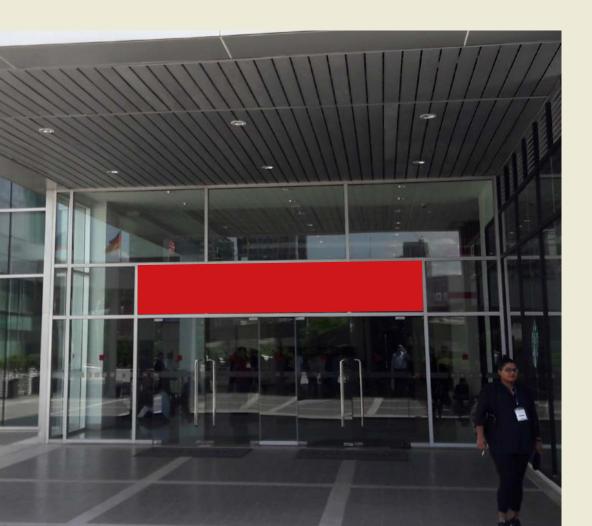

# LARGE ENTRANCE SIGNAGE

#### **LARGE ENTRANCE SIGNAGE - \$5,500**

Located at the entrance of hall EH101, this large entrance signage dominates the area ensuring that it is seen by all visitors.

Technical specifications - 3m (L) x 2.5m (H)