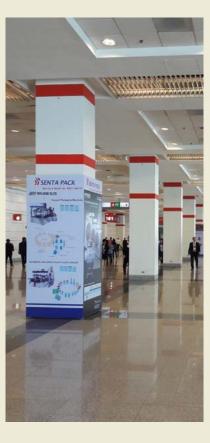

# **PILLARS**

Eight pillars directly in front of show registration/entrance allow you 360 degree exposure for your company.

#### **PILLARS**

| OPTION | COST               | SIZE                         |
|--------|--------------------|------------------------------|
| А      | \$1,950            | 2.5m (H) x 0.8m (D) x 1m (W) |
| В      | \$1,950            | 2.5m (H) x 0.8m (D) x 1m (W) |
| С      | \$1,950            | 2.5m (H) x 0.8m (D) x 1m (W) |
| D      | \$1,950            | 2.5m (H) x 0.8m (D) x 1m (W) |
| Е      | \$1,950            | 2.5m (H) x 0.8m (D) x 1m (W) |
| F      | <del>\$1,950</del> | 2.5m (H) x 0.8m (D) x 1m (W) |
| G      | \$1,950            | 2.5m (H) x 0.8m (D) x 1m (W) |
| Н      | \$1,950            | 2.5m (H) x 0.8m (D) x 1m (W) |