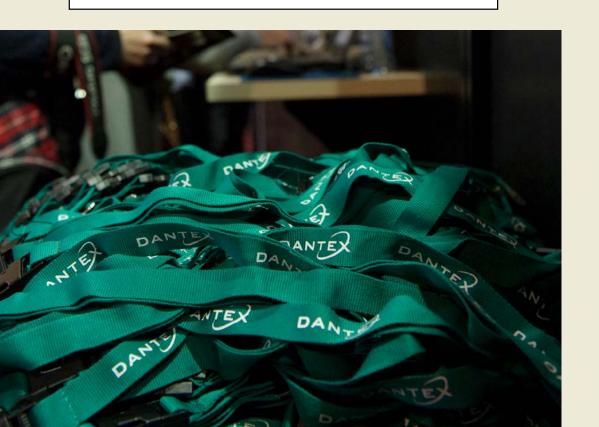

# **VISITOR BADGES & LANYARDS**

#### **PAY AND DISPLAY**

Imagine every visitor turning into a walking advertisement for your company - thousands of copies of your logo finding their way through the exhibition aisles. As they walk through the door, every person is given a badge with a lanyard which they wear throughout the day and keep afterwards.

Both the badge and the lanyard are available for branding opportunities. They are waiting for your logo!

| OPTION   | COST                | PRODUCTION        | SIZE          |
|----------|---------------------|-------------------|---------------|
| Lanyards | \$10,000            | Client to produce | 20,000 pieces |
| Badges   | <del>\$10,000</del> | Included          |               |