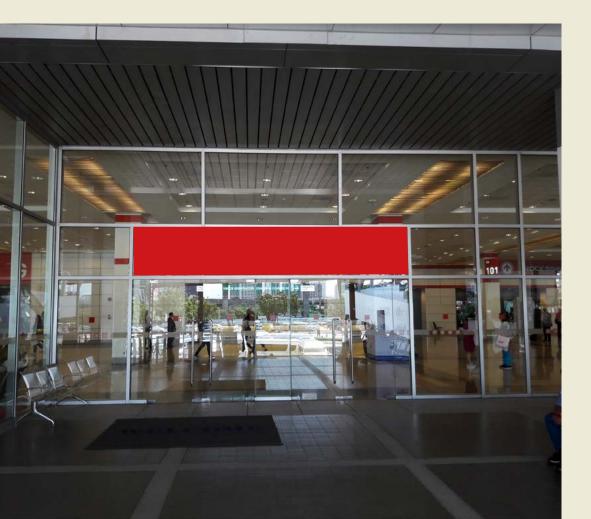

# LARGE ENTRANCE SIGNAGE

#### **LARGE ENTRANCE SIGNAGE - \$5,500**

Located at the entrance of hall EH101, this large entrance signage dominates the area ensuring that it is seen by all visitors.

Technical specifications - 3m (L) x 2.5m (H)