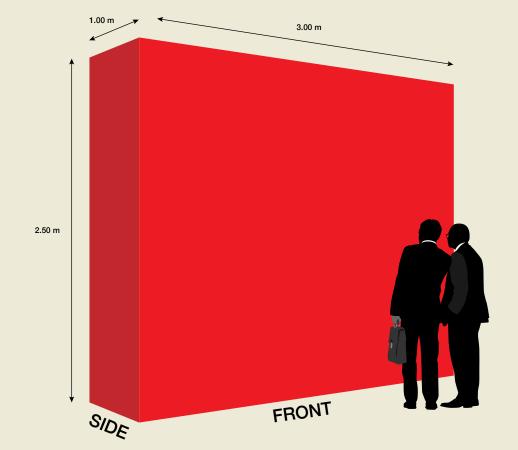

#### **LARGE ENTRANCE SIGNAGE - \$5,500**

Located at the entrance of hall EH101, this large entrance signage dominates the area ensuring that it is seen by all visitors.

Technical specifications - 3m (L) x 2.5m (H)