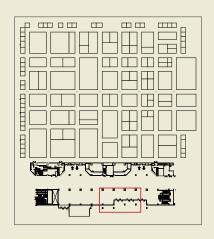

# LARGE ENTRANCE SIGNAGE

#### **LARGE ENTRANCE SIGNAGE - \$5,500**

Located at the entrance of hall EH101, this large entrance signage dominates the area ensuring that it is seen by all visitors.

Technical specifications - 3m (L) x 2.5m (H)