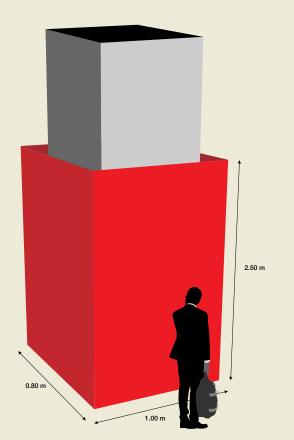

# LARGE ENTRANCE SIGNAGE

#### **LARGE ENTRANCE SIGNAGE - \$5,500**

Located at the entrance of hall EH101, this large entrance signage dominates the area ensuring that it is seen by all visitors.

Technical specifications - 3m (L) x 2.5m (H)