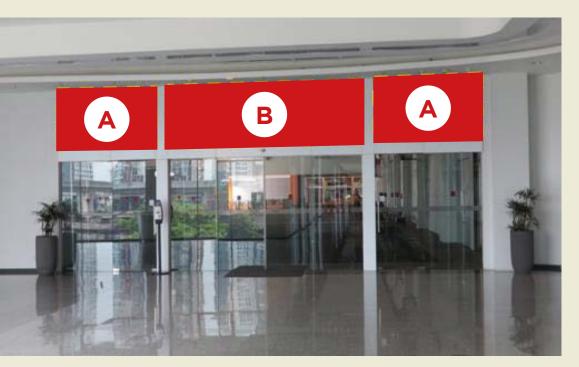

# WINDOW GRAPHICS - WELCOME HALL ENTRANCE

All visitors to BITEC coming from the Sky Train will walk through this entrance to get to Labelexpo Southeast Asia 2020 halls.

#### **WINDOW GRAPHICS**

| OPTION                | PRODUCTION  | SIZE          | COST    |
|-----------------------|-------------|---------------|---------|
| Entrance A (2 graphic | s) Included | 260cm x 130cm | \$1,950 |
| Entrance B (1 graphic | ) Included  | 490cm x 130cm | \$1,950 |
| Exit A (2 graphics)   | Included    | 260cm x 130cm | \$1,950 |
| Exit B (1 graphic)    | Included    | 490cm x 130cm | \$1,950 |