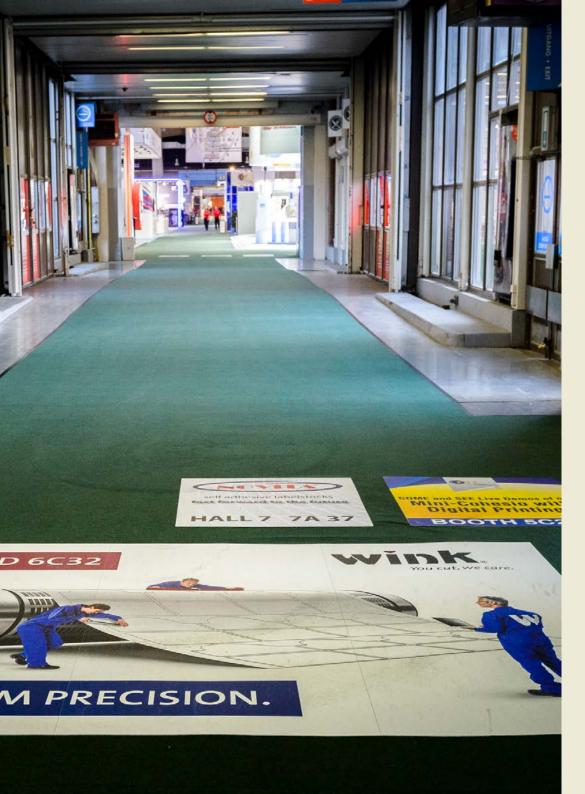

# FLOOR TILES/FLOOR DECALS

#### A STEP IN THE RIGHT DIRECTION

These large floor tiles display your company logo, stand number and a promotional message. This is the perfect way to help attendees find your stand! Simply provide us with the graphics and we'll do the rest.

| OPTION                   | LOCATION     | COST  | PRODUCTION | SIZE    |
|--------------------------|--------------|-------|------------|---------|
| Floor tiles (3 tiles)    | Across show  | \$500 | Included   | 1m x 1m |
| Single large floor decal | Upon request | \$600 | Included   | 2m x 2m |
| Single large floor decal | Upon request | \$950 | Included   | 3m x 3m |