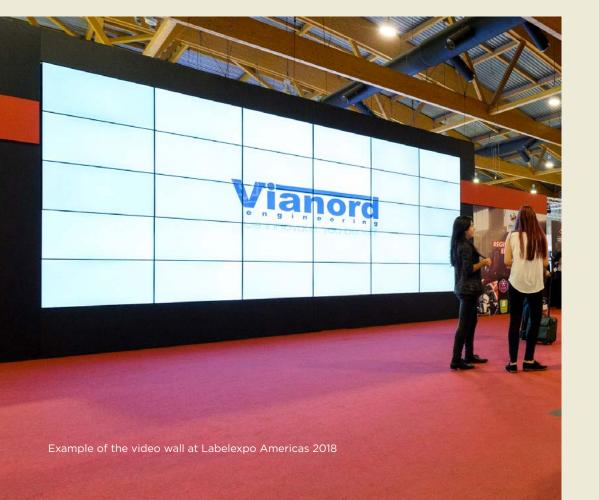

# **VIDEO WALL**

#### **VIDEO WALL - \$1,950 PER VIDEO**

Located outside the entrance of hall EH102, the video wall is comprised of **five** 20 second videos on a loop for the duration of the show.

Technical specifications - 3m (L) x 2.5m (H)