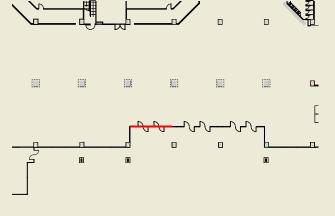

# LARGE ENTRANCE SIGNAGE

#### **LARGE ENTRANCE SIGNAGE - \$5,500**

Located at the entrance of hall EH101, this large entrance signage dominates the area ensuring that it is seen by all visitors.

Technical specifications - 3m (L) x 2.5m (H)