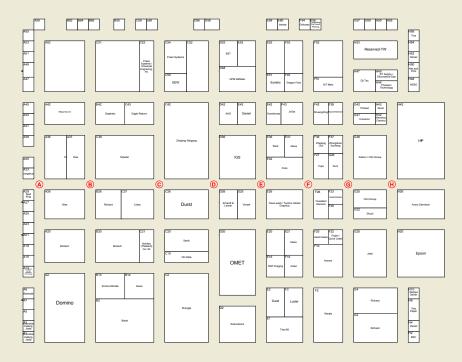

# **AISLE BANNERS**

#### A CUT ABOVE THE REST

Prominently displayed in every aisle, these banners are the focus point for attendees trying to find their way around the hall. They are highly visible and irrespective of your position in the hall, provide you with an excellent branding opportunity. No one will have an excuse for not visiting your stand! Sponsorship consists of a logo and stand number on the large banner.

#### **AISLE BANNERS**

| OPTION | COST                | SIZE                       |
|--------|---------------------|----------------------------|
| А      | \$2,250             | 2m (W) x 2m (H)            |
| В      | \$ <del>2,250</del> | <del>2m (W) x 2m (H)</del> |
| С      | \$2,250             | 2m (W) x 2m (H)            |
| D      | \$2,250             | 2m (W) x 2m (H)            |
| E      | <del>\$2,250</del>  | <del>2m (W) x 2m (H)</del> |
| F      | \$2,250             | 2m (W) x 2m (H)            |
| G      | \$2,250             | 2m (W) x 2m (H)            |
| Н      | \$2,250             | 2m (W) x 2m (H)            |