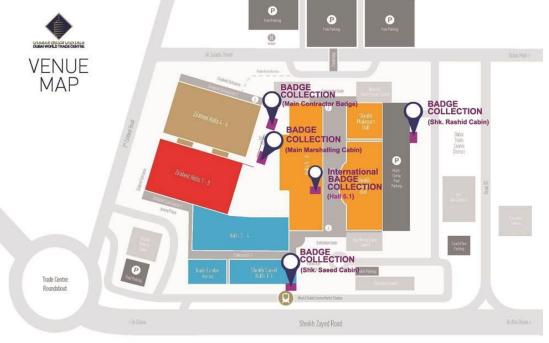

## **Contractor badges further details**

The moving of vehicles, including contractor vehicles such as forklifts and general plant vehicles (other than those being given special approval or operated by health & safety staff) will not be allowed access into halls or the goods area while the show is open. A temporary maintenance contractor badge will be issued by the DWTC upon request. Please contact the on-site Operations Team in the Organisers office located at the Entrance of Sheikh Saeed Hall 2 for assistance or directly at the DWTC contractor badge office found in room 6.1 at the entrance of hall 6 on the concourse of DWTC.