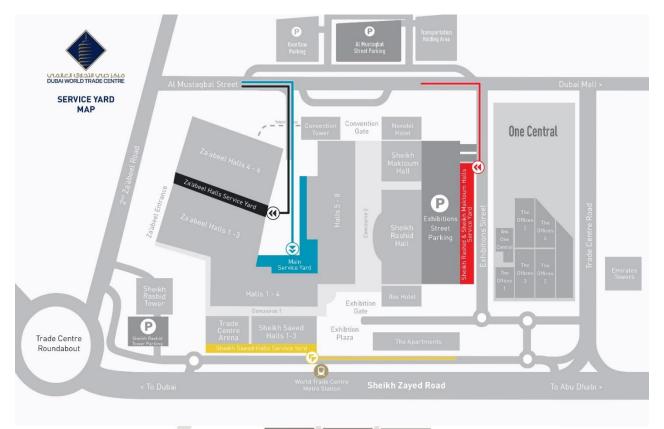

## **Contractor badges further details**

The moving of vehicles, including contractor vehicles such as forklifts and general plant vehicles (other than those being given special approval or operated by health & safety staff) will not be allowed access into halls or the goods area while the show is open. A temporary maintenance contractor badge will be issued by the DWTC upon request. Please contact the on-site Operations Team in the Organisers office located at the Entrance of Sheikh Saeed Hall 2 for assistance or directly at the DWTC contractor badge office found in room 6.1 at the entrance of hall 6 on the concourse of DWTC.