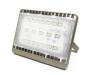

Section A:
Floodlight LED 50watt
(White light)

Socket 15 Amp, 220V, 50Hz
Socket 15 Amp, 220V, 50Hz (24hrs)

Section B: (For Exhibit)
Power Plug (5 Pins)
for Breaker Three Phase

Section A:
Spotlight LED 12W standard
(Yellow light)

Section A:

Down Light LED 12watt

(Yellow light)

Section A:
Halogen Spotlight 500W
(Yellow light)

Section A:
Floodlight LED 100watt
(White light)

Section B: (For Exhibit)
Breaker 220V Single Phase
Breaker 380V Three Phase

Section D:

Connecting (by exhibitor)

per unit of 100W.

Section A:
Spotlight LED 12W
with arm 25cm (Yellow light)

Section A:

Down Light Halogen 50W.

(Yellow light)

Section A:
Floodlight LED 20watt
(White light)